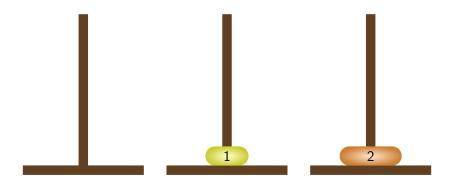

> < □ > < □ > < □ > < □ > < □ > < □ > < □ > < □ > < □ > < □ > < □ > < □ > < □ > < □ > < □ > < □ > < □ > < □ > < □ > < □ > < □ > < □ > < □ > < □ > < □ > < □ > < □ > < □ > < □ > < □ > < □ > < □ > < □ > < □ > < □ > < □ > < □ > < □ > < □ > < □ > < □ > < □ > < □ > < □ > < □ > < □ > < □ > < □ > < □ > < □ > < □ > < □ > < □ > < □ > < □ > < □ > < □ > < □ > < □ > < □ > < □ > < □ > < □ > < □ > < □ > < □ > < □ > < □ > < □ > < □ > < □ > < □ > < □ > < □ > < □ > < □ > < □ > < □ > < □ > < □ > < □ > < □ > < □ > < □ > < □ > < □ > < □ > < □ > < □ > < □ > < □ > < □ > < □ > < □ > < □ > < □ > < □ > < □ > < □ > < □ > < □ > < □ > < □ > < □ > < □ > < □ > < □ > < □ > < □ > < □ > < □ > < □ > < □ > < □ > < □ > < □ > < □ > < □ > < □ > < □ > < □ > < □ > < □ > < □ > < □ > < □ > < □ > < □



▲□▶ ▲□▶ ▲臣▶ ▲臣▶ = 三 のの()









▲ロ▶ ▲御▶ ▲臣▶ ▲臣▶ ▲臣 のみの



















▲口▶ ▲□▶ ▲三▶ ▲三▶ ▲□ ● のへの



































◆ロ ▶ ◆昼 ▶ ◆ 臣 ▶ ◆ 臣 ● ⑦ � ◎



▲ロ▶ ▲圖▶ ▲圖▶ ▲圖▶ \_ 圖 \_ 釣ぬで

































































▲口▶ ▲□▶ ▲三▶ ▲三▶ ▲□ ● のへの



< □ > < □ > < □ > < □ > < □ > < □ > < □ > < □ > < □ > < □ > < □ > < □ > < □ > < □ > < □ > < □ > < □ > < □ > < □ > < □ > < □ > < □ > < □ > < □ > < □ > < □ > < □ > < □ > < □ > < □ > < □ > < □ > < □ > < □ > < □ > < □ > < □ > < □ > < □ > < □ > < □ > < □ > < □ > < □ > < □ > < □ > < □ > < □ > < □ > < □ > < □ > < □ > < □ > < □ > < □ > < □ > < □ > < □ > < □ > < □ > < □ > < □ > < □ > < □ > < □ > < □ > < □ > < □ > < □ > < □ > < □ > < □ > < □ > < □ > < □ > < □ > < □ > < □ > < □ > < □ > < □ > < □ > < □ > < □ > < □ > < □ > < □ > < □ > < □ > < □ >