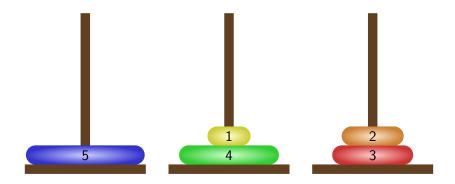

□ > < □ > < □ > < □ > < □ > < □ > < □ > < □ > < □ > < □ > < □ > < □ > < □ > < □ > < □ > < □ > < □ > < □ > < □ > < □ > < □ > < □ > < □ > < □ > < □ > < □ > < □ > < □ > < □ > < □ > < □ > < □ > < □ > < □ > < □ > < □ > < □ > < □ > < □ > < □ > < □ > < □ > < □ > < □ > < □ > < □ > < □ > < □ > < □ > < □ > < □ > < □ > < □ > < □ > < □ > < □ > < □ > < □ > < □ > < □ > < □ > < □ > < □ > < □ > < □ > < □ > < □ > < □ > < □ > < □ > < □ > < □ > < □ > < □ > < □ > < □ > < □ > < □ > < □ > < □ > < □ > < □ > < □ > < □ > < □ > < □ > < □ > < □ > < □ > < □ > < □ > < □ > < □ > < □ > < □ > < □ > < □ > < □



▲□▶ ▲□▶ ▲臣▶ ▲臣▶ = 三 のの()









▲ロ▶ ▲御▶ ▲臣▶ ▲臣▶ ▲臣 のみの



















▲口▶ ▲□▶ ▲三▶ ▲三▶ ▲□ ● のへの



































◆ロ ▶ ◆昼 ▶ ◆ 臣 ▶ ◆ 臣 ● ⑦ � ◎



▲ロ▶ ▲圖▶ ▲圖▶ ▲圖▶ \_ 圖 \_ 釣ぬで

































































▲口▶ ▲□▶ ▲三▶ ▲三▶ ▲□ ● のへの



< □ > < □ > < □ > < □ > < □ > < □ > < □ > < □ > < □ > < □ > < □ > < □ > < □ > < □ > < □ > < □ > < □ > < □ > < □ > < □ > < □ > < □ > < □ > < □ > < □ > < □ > < □ > < □ > < □ > < □ > < □ > < □ > < □ > < □ > < □ > < □ > < □ > < □ > < □ > < □ > < □ > < □ > < □ > < □ > < □ > < □ > < □ > < □ > < □ > < □ > < □ > < □ > < □ > < □ > < □ > < □ > < □ > < □ > < □ > < □ > < □ > < □ > < □ > < □ > < □ > < □ > < □ > < □ > < □ > < □ > < □ > < □ > < □ > < □ > < □ > < □ > < □ > < □ > < □ > < □ > < □ > < □ > < □ > < □ > < □ > < □ > < □ > < □ > < □ > < □ > < □ > < □ > < □ > < □ > < □ > < □ > < □ > < □ > < □ > < □ > < □ > < □ > < □ > < □ > < □ > < □ > < □ > < □ > < □ > < □ > < □ > < □ > < □ > < □ > < □ > < □ > < □ > < □ > < □ > < □ > < □