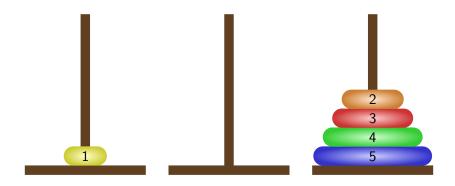

□ > < □ > < □ > < □ > < □ > < □ > < □ > < □ > < □ > < □ > < □ > < □ > < □ > < □ > < □ > < □ > < □ > < □ > < □ > < □ > < □ > < □ > < □ > < □ > < □ > < □ > < □ > < □ > < □ > < □ > < □ > < □ > < □ > < □ > < □ > < □ > < □ > < □ > < □ > < □ > < □ > < □ > < □ > < □ > < □ > < □ > < □ > < □ > < □ > < □ > < □ > < □ > < □ > < □ > < □ > < □ > < □ > < □ > < □ > < □ > < □ > < □ > < □ > < □ > < □ > < □ > < □ > < □ > < □ > < □ > < □ > < □ > < □ > < □ > < □ > < □ > < □ > < □ > < □ > < □ > < □ > < □ > < □ > < □ > < □ > < □ > < □ > < □ > < □ > < □ > < □



▲□▶ ▲□▶ ▲臣▶ ▲臣▶ = 三 のの()









▲ロ▶ ▲御▶ ▲臣▶ ▲臣▶ ▲臣 のみの



















▲口▶ ▲□▶ ▲三▶ ▲三▶ ▲□ ● のへの



































◆ロ ▶ ◆昼 ▶ ◆ 臣 ▶ ◆ 臣 ● ⑦ � ◎



▲ロ▶ ▲圖▶ ▲圖▶ ▲圖▶ \_ 圖 \_ 釣ぬで

































































▲口▶ ▲□▶ ▲三▶ ▲三▶ ▲□ ● のへの



< □ > < □ > < □ > < □ > < □ > < □ > < □ > < □ > < □ > < □ > < □ > < □ > < □ > < □ > < □ > < □ > < □ > < □ > < □ > < □ > < □ > < □ > < □ > < □ > < □ > < □ > < □ > < □ > < □ > < □ > < □ > < □ > < □ > < □ > < □ > < □ > < □ > < □ > < □ > < □ > < □ > < □ > < □ > < □ > < □ > < □ > < □ > < □ > < □ > < □ > < □ > < □ > < □ > < □ > < □ > < □ > < □ > < □ > < □ > < □ > < □ > < □ > < □ > < □ > < □ > < □ > < □ > < □ > < □ > < □ > < □ > < □ > < □ > < □ > < □ > < □ > < □ > < □ > < □ > < □ > < □ > < □ > < □ > < □ > < □ > < □ > < □ > < □ > < □ > < □ > < □ > < □ > < □ > < □ > < □ > < □ > < □ > < □ > < □ > < □ > < □ > < □ > < □ > < □ > < □ > < □ > < □ > < □ > < □ > < □ > < □ > < □ > < □ > < □ > < □ > < □ > < □ > < □ > < □ > < □ > < □ > < □ > < □ > < □ > < □ > < □ > < □ > < □