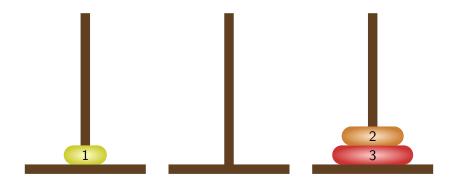

> < □ > < □ > < □ > < □ > < □ > < □ > < □ > < □ > < □ > < □ > < □ > < □ > < □ > < □ > < □ > < □ > < □ > < □ > < □ > < □ > < □ > < □ > < □ > < □ > < □ > < □ > < □ > < □ > < □ > < □ > < □ > < □ > < □ > < □ > < □ > < □ > < □ > < □ > < □ > < □ > < □ > < □ > < □ > < □ > < □ > < □ > < □ > < □ > < □ > < □ > < □ > < □ > < □ > < □ > < □ > < □ > < □ > < □ > < □ > < □ > < □ > < □ > < □ > < □ > < □ > < □ > < □ > < □ > < □ > < □ > < □ > < □ > < □ > < □ > < □ > < □ > < □ > < □ > < □ > < □ > < □ > < □ > < □ > < □ > < □ > < □ > < □ > < □ > < □ > < □ > < □ > < □ > < □ > < □ > < □ > < □ > < □ > < □ > < □ > < □ > < □ > < □ > < □ > < □ > < □ > < □ > < □ > < □ > < □ > < □ > < □ > < □ > < □ > < □ > < □ > < □ > < □ > < □ > < □ > < □ > < □



▲□▶ ▲□▶ ▲臣▶ ▲臣▶ = 三 のの()









▲ロ▶ ▲御▶ ▲臣▶ ▲臣▶ ▲臣 のみの



















▲口▶ ▲□▶ ▲三▶ ▲三▶ ▲□ ● のへの



































◆ロ ▶ ◆昼 ▶ ◆ 臣 ▶ ◆ 臣 ● ⑦ � ◎



▲ロ▶ ▲圖▶ ▲圖▶ ▲圖▶ \_ 圖 \_ 釣ぬで

































































▲口▶ ▲□▶ ▲三▶ ▲三▶ ▲□ ● のへの



< □ > < □ > < □ > < □ > < □ > < □ > < □ > < □ > < □ > < □ > < □ > < □ > < □ > < □ > < □ > < □ > < □ > < □ > < □ > < □ > < □ > < □ > < □ > < □ > < □ > < □ > < □ > < □ > < □ > < □ > < □ > < □ > < □ > < □ > < □ > < □ > < □ > < □ > < □ > < □ > < □ > < □ > < □ > < □ > < □ > < □ > < □ > < □ > < □ > < □ > < □ > < □ > < □ > < □ > < □ > < □ > < □ > < □ > < □ > < □ > < □ > < □ > < □ > < □ > < □ > < □ > < □ > < □ > < □ > < □ > < □ > < □ > < □ > < □ > < □ > < □ > < □ > < □ > < □ > < □ > < □ > < □ > < □ > < □ > < □ > < □ > < □ > < □ > < □ > < □ > < □ > < □ > < □ > < □ > < □ > < □ > < □ >