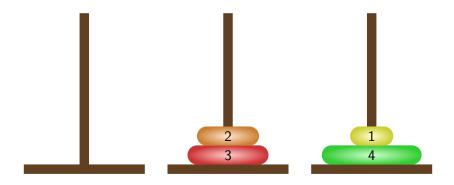

< □ > < □ > < □ > < □ > < □ > < □ > < □ > < □ > < □ > < □ > < □ > < □ > < □ > < □ > < □ > < □ > < □ > < □ > < □ > < □ > < □ > < □ > < □ > < □ > < □ > < □ > < □ > < □ > < □ > < □ > < □ > < □ > < □ > < □ > < □ > < □ > < □ > < □ > < □ > < □ > < □ > < □ > < □ > < □ > < □ > < □ > < □ > < □ > < □ > < □ > < □ > < □ > < □ > < □ > < □ > < □ > < □ > < □ > < □ > < □ > < □ > < □ > < □ > < □ > < □ > < □ > < □ > < □ > < □ > < □ > < □ > < □ > < □ > < □ > < □ > < □ > < □ > < □ > < □ > < □ > < □ > < □ > < □ > < □ > < □ > < □ > < □ > < □ > < □ > < □ > < □ > < □ > < □ > < □ > < □ > < □ > < □ > < □ > < □ > < □ > < □ > < □ > < □ > < □ > < □ > < □ > < □ > < □ > < □ > < □ > < □ > < □ > < □ > < □ > < □ > < □ > < □ > < □ > < □ > < □ > < □ > < □ > < □ > < □ > < □ > < □ > < □ > < □ > < □ > < □ > < □ > < □ > < □ > < □ > < □ > < □ > < □ > < □ > < □ > < □ > < □ > < □ > < □ > < □ > < □ > < □ > < □ > < □ > < □ > < □ > < □ > < □ > < □ > < □ > < □ > < □ > < □ > < □ > < □ > < □ > < □ > < □ > < □ > < □ > < □ > < □ > < □ > < □ > < □ > < □ > < □ > < □ > < □ > < □ > < □ > < □ > < □ > < □ > < □ > < □ > < □ > < □ > < □ > < □ > < □ > < □ > < □ > < □ > < □ > < □ > < □ > < □ > < □ > < □ > < □ > < □ > < □ > < □ > < □ > < □ > < □ > < □ > < □ > < □ > < □ > < □ > < □ > < □ > < □ > < □ > < □ > < □ > < □ > < □ > < □ > < □ > < □ > < □ > < □ > < □ > < □ > < □ > < □ > < □ > < □ > < □ > < □ > < □ > < □ > < □ > < □ > < □ > < □ > < □ > < □ > < □ > < □ > < □ > < □ > < □ > < □ > < □ > < □ > < □ > < □ > < □ > < □ > < □ > < □ > < □ > < □ > < □ > < □ > < □ > < □ > < □ > < □ > < □ > < □ > < □ > < □ > < □ > < □ > < □ > < □ > < □ > < □ > < □ > < □ > < □ > < □ > < □ > < □ > < □ > < □ > < □ > < □ > < □ > < □ > < □ > < □ > < □ > < □ > < □ > < □ > < □ > < □ > < □ > < □ > < □ > < □ > < □ > < □ > < □ > < □ > < □ > < □ > < □ > < □ > < □ > < □ > < □ > < □ > < □ > < □ > < □ > < □ > < □ > < □ > < □ > < □ > < □ > < □ > < □ > < □ > < □ > < □ > < □ > < □ > < □ > < □ > < □ > < □ > < □ > < □ > < □ > < □ > < □ > < □ > < □ > < □ > < □ > < □ > < □ > < □ > < □ > < □ > < □ > < □ > < □ > < □