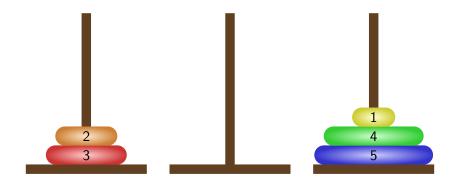

> < □ > < □ > < □ > < □ > < □ > < □ > < □ > < □ > < □ > < □ > < □ > < □ > < □ > < □ > < □ > < □ > < □ > < □ > < □ > < □ > < □ > < □ > < □ > < □ > < □ > < □ > < □ > < □ > < □ > < □ > < □ > < □ > < □ > < □ > < □ > < □ > < □ > < □ > < □ > < □ > < □ > < □ > < □ > < □ > < □ > < □ > < □ > < □ > < □ > < □ > < □ > < □ > < □ > < □ > < □ > < □ > < □ > < □ > < □ > < □ > < □ > < □ > < □ > < □ > < □ > < □ > < □ > < □ > < □ > < □ > < □ > < □ > < □ > < □ > < □ > < □ > < □ > < □ > < □ > < □ > < □ > < □ > < □ > < □ > < □ > < □ > < □ > < □ > < □ > < □ > < □ > < □



▲□▶ ▲□▶ ▲臣▶ ▲臣▶ = 三 のの()









▲ロ▶ ▲御▶ ▲臣▶ ▲臣▶ ▲臣 のみの



















▲口▶ ▲□▶ ▲三▶ ▲三▶ ▲□ ● のへの



































◆ロ ▶ ◆昼 ▶ ◆ 臣 ▶ ◆ 臣 ● ⑦ � ◎



▲ロ▶ ▲圖▶ ▲圖▶ ▲圖▶ \_ 圖 \_ 釣ぬで

































































▲口▶ ▲□▶ ▲三▶ ▲三▶ ▲□ ● のへの



< □ > < □ > < □ > < □ > < □ > < □ > < □ > < □ > < □ > < □ > < □ > < □ > < □ > < □ > < □ > < □ > < □ > < □ > < □ > < □ > < □ > < □ > < □ > < □ > < □ > < □ > < □ > < □ > < □ > < □ > < □ > < □ > < □ > < □ > < □ > < □ > < □ > < □ > < □ > < □ > < □ > < □ > < □ > < □ > < □ > < □ > < □ > < □ > < □ > < □ > < □ > < □ > < □ > < □ > < □ > < □ > < □ > < □ > < □ > < □ > < □ > < □ > < □ > < □ > < □ > < □ > < □ > < □ > < □ > < □ > < □ > < □ > < □ > < □ > < □ > < □ > < □ > < □ > < □ > < □ > < □ > < □ > < □ > < □ > < □ > < □ > < □ > < □ > < □ > < □ > < □ > < □ > < □ > < □ > < □ > < □ > < □ > < □ > < □ > < □ > < □ > < □ > < □ > < □ > < □ > < □ > < □ > < □ > < □ > < □ > < □ > < □ > < □ > < □ > < □ > < □ > < □ > < □ > < □ > < □ > < □ > < □ > < □ > < □ > < □ > < □ >