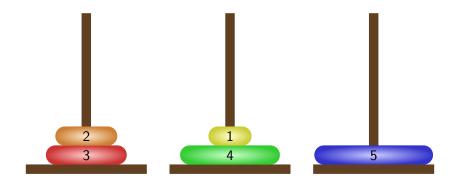

> < □ > < □ > < □ > < □ > < □ > < □ > < □ > < □ > < □ > < □ > < □ > < □ > < □ > < □ > < □ > < □ > < □ > < □ > < □ > < □ > < □ > < □ > < □ > < □ > < □ > < □ > < □ > < □ > < □ > < □ > < □ > < □ > < □ > < □ > < □ > < □ > < □ > < □ > < □ > < □ > < □ > < □ > < □ > < □ > < □ > < □ > < □ > < □ > < □ > < □ > < □ > < □ > < □ > < □ > < □ > < □ > < □ > < □ > < □ > < □ > < □ > < □ > < □ > < □ > < □ > < □ > < □ > < □ > < □ > < □ > < □ > < □ > < □ > < □ > < □ > < □ > < □ > < □ > < □ > < □ > < □ > < □ > < □ > < □ > < □ > < □ > < □ > < □ > < □ > < □ > < □ > < □ > < □



▲□▶ ▲□▶ ▲臣▶ ▲臣▶ = 三 のの()









▲ロ▶ ▲御▶ ▲臣▶ ▲臣▶ ▲臣 のみの



















▲口▶ ▲□▶ ▲三▶ ▲三▶ ▲□ ● のへの



































◆ロ ▶ ◆昼 ▶ ◆ 臣 ▶ ◆ 臣 ● ⑦ � ◎



▲ロ▶ ▲圖▶ ▲圖▶ ▲圖▶ \_ 圖 \_ 釣ぬで

































































▲口▶ ▲□▶ ▲三▶ ▲三▶ ▲□ ● のへの



< □ > < □ > < □ > < □ > < □ > < □ > < □ > < □ > < □ > < □ > < □ > < □ > < □ > < □ > < □ > < □ > < □ > < □ > < □ > < □ > < □ > < □ > < □ > < □ > < □ > < □ > < □ > < □ > < □ > < □ > < □ > < □ > < □ > < □ > < □ > < □ > < □ > < □ > < □ > < □ > < □ > < □ > < □ > < □ > < □ > < □ > < □ > < □ > < □ > < □ > < □ > < □ > < □ > < □ > < □ > < □ > < □ > < □ > < □ > < □ > < □ > < □ > < □ > < □ > < □ > < □ > < □ > < □ > < □ > < □ > < □ > < □ > < □ > < □ > < □ > < □ > < □ > < □ > < □ > < □ > < □ > < □ > < □ > < □ > < □ > < □ > < □ > < □ > < □ > < □ > < □ > < □ > < □ > < □ > < □ > < □ > < □ > < □ > < □ > < □ > < □ > < □ > < □ > < □ > < □ > < □ > < □ > < □ > < □ > < □ > < □ > < □ > < □ > < □ > < □ > < □ > < □ > < □ > < □ > < □ > < □ > < □ > < □ > < □ > < □ >