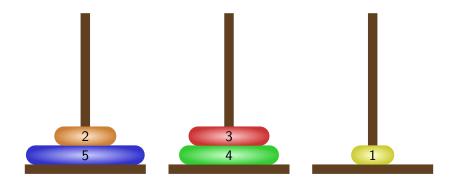

> < □ > < □ > < □ > < □ > < □ > < □ > < □ > < □ > < □ > < □ > < □ > < □ > < □ > < □ > < □ > < □ > < □ > < □ > < □ > < □ > < □ > < □ > < □ > < □ > < □ > < □ > < □ > < □ > < □ > < □ > < □ > < □ > < □ > < □ > < □ > < □ > < □ > < □ > < □ > < □ > < □ > < □ > < □ > < □ > < □ > < □ > < □ > < □ > < □ > < □ > < □ > < □ > < □ > < □ > < □ > < □ > < □ > < □ > < □ > < □ > < □ > < □ > < □ > < □ > < □ > < □ > < □ > < □ > < □ > < □ > < □ > < □ > < □ > < □ > < □ > < □ > < □ > < □ > < □ > < □ > < □ > < □ > < □ > < □ > < □ > < □ > < □ > < □ > < □ > < □ > < □ > < □ > < □ > < □ > < □ > < □



▲□▶ ▲□▶ ▲臣▶ ▲臣▶ = 三 のの()









▲ロ▶ ▲御▶ ▲臣▶ ▲臣▶ ▲臣 のみの



















▲口▶ ▲□▶ ▲三▶ ▲三▶ ▲□ ● のへの



































◆ロ ▶ ◆昼 ▶ ◆ 臣 ▶ ◆ 臣 ● ⑦ � ◎



▲ロ▶ ▲圖▶ ▲圖▶ ▲圖▶ \_ 圖 \_ 釣ぬで

































































▲口▶ ▲□▶ ▲三▶ ▲三▶ ▲□ ● のへの



< □ > < □ > < □ > < □ > < □ > < □ > < □ > < □ > < □ > < □ > < □ > < □ > < □ > < □ > < □ > < □ > < □ > < □ > < □ > < □ > < □ > < □ > < □ > < □ > < □ > < □ > < □ > < □ > < □ > < □ > < □ > < □ > < □ > < □ > < □ > < □ > < □ > < □ > < □ > < □ > < □ > < □ > < □ > < □ > < □ > < □ > < □ > < □ > < □ > < □ > < □ > < □ > < □ > < □ > < □ > < □ > < □ > < □ > < □ > < □ > < □ > < □ > < □ > < □ > < □ > < □ > < □ > < □ > < □ > < □ > < □ > < □ > < □ > < □ > < □ > < □ > < □ > < □ > < □ > < □ > < □ > < □ > < □ > < □ > < □ > < □ > < □ > < □ > < □ > < □ > < □ > < □ > < □ > < □ > < □ > < □ > < □ > < □ > < □ > < □ > < □ > < □ > < □ > < □ > < □ > < □ > < □ > < □ > < □ > < □ > < □ > < □ > < □ > < □ > < □ > < □ > < □ > < □ > < □ > < □ > < □ > < □ >