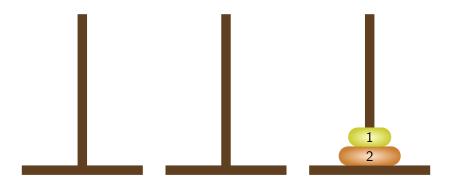

< □ > < □ > < □ > < □ > < □ > < □ > < □ > < □ > < □ > < □ > < □ > < □ > < □ > < □ > < □ > < □ > < □ > < □ > < □ > < □ > < □ > < □ > < □ > < □ > < □ > < □ > < □ > < □ > < □ > < □ > < □ > < □ > < □ > < □ > < □ > < □ > < □ > < □ > < □ > < □ > < □ > < □ > < □ > < □ > < □ > < □ > < □ > < □ > < □ > < □ > < □ > < □ > < □ > < □ > < □ > < □ > < □ > < □ > < □ > < □ > < □ > < □ > < □ > < □ > < □ > < □ > < □ > < □ > < □ > < □ > < □ > < □ > < □ > < □ > < □ > < □ > < □ > < □ > < □ > < □ > < □ > < □ > < □ > < □ > < □ > < □ > < □ > < □ > < □ > < □ > < □ > < □ > < □ > < □ > < □ > < □ > < □ > < □ > < □ > < □ > < □ > < □ > < □ > < □ > < □ > < □ > < □ > < □ > < □ > < □ > < □ > < □ > < □ > < □ > < □ > < □ > < □ > < □ > < □ > < □ > < □ > < □ > < □ > < □ > < □ > < □ > < □ > < □



▲□▶ ▲□▶ ▲臣▶ ▲臣▶ = 三 のの()









▲ロ▶ ▲御▶ ▲臣▶ ▲臣▶ ▲臣 のみの



















▲口▶ ▲□▶ ▲三▶ ▲三▶ ▲□ ● のへの



































◆ロ ▶ ◆昼 ▶ ◆ 臣 ▶ ◆ 臣 ● ⑦ � ◎



▲ロ▶ ▲圖▶ ▲圖▶ ▲圖▶ \_ 圖 \_ 釣ぬで

































































▲口▶ ▲□▶ ▲三▶ ▲三▶ ▲□ ● のへの



< □ > < □ > < □ > < □ > < □ > < □ > < □ > < □ > < □ > < □ > < □ > < □ > < □ > < □ > < □ > < □ > < □ > < □ > < □ > < □ > < □ > < □ > < □ > < □ > < □ > < □ > < □ > < □ > < □ > < □ > < □ > < □ > < □ > < □ > < □ > < □ > < □ > < □ > < □ > < □ > < □ > < □ > < □ > < □ > < □ > < □ > < □ > < □ > < □ > < □ > < □ > < □ > < □ > < □ > < □ > < □ > < □ > < □ > < □ > < □ > < □ > < □ > < □ > < □ > < □ > < □ > < □ > < □ > < □ > < □ > < □ > < □ > < □ > < □ > < □ > < □ > < □ > < □ > < □ > < □ > < □ > < □ > < □ > < □ > < □ > < □ > < □ > < □ > < □ > < □ > <