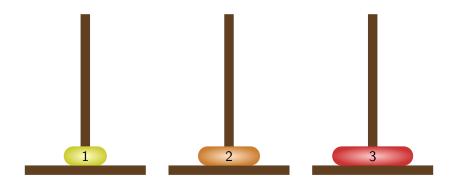

□ > < □ > < □ > < □ > < □ > < □ > < □ > < □ > < □ > < □ > < □ > < □ > < □ > < □ > < □ > < □ > < □ > < □ > < □ > < □ > < □ > < □ > < □ > < □ > < □ > < □ > < □ > < □ > < □ > < □ > < □ > < □ > < □ > < □ > < □ > < □ > < □ > < □ > < □ > < □ > < □ > < □ > < □ > < □ > < □ > < □ > < □ > < □ > < □ > < □ > < □ > < □ > < □ > < □ > < □ > < □ > < □ > < □ > < □ > < □ > < □ > < □ > < □ > < □ > < □ > < □ > < □ > < □ > < □ > < □ > < □ > < □ > < □ > < □ > < □ > < □ > < □ > < □ > < □ > < □ > < □ > < □ > < □ > < □ > < □ > < □ > < □ > < □ > < □ > < □ > < □ > < □ > < □ > < □ > < □ > < □ > < □ > < □ > < □ > < □ > < □ > < □ > < □ > < □ > < □ > < □ > < □ > < □ > < □ > < □ > < □ > < □ > < □ > < □ > < □ > < □ > < □ > < □ > < □ > < □ > < □ > < □



▲□▶ ▲□▶ ▲臣▶ ▲臣▶ = 三 のの()









▲ロ▶ ▲御▶ ▲臣▶ ▲臣▶ ▲臣 のみの



















▲口▶ ▲□▶ ▲三▶ ▲三▶ ▲□ ● のへの



































◆ロ ▶ ◆昼 ▶ ◆ 臣 ▶ ◆ 臣 ● ⑦ � ◎



▲ロ▶ ▲圖▶ ▲圖▶ ▲圖▶ \_ 圖 \_ 釣ぬで

































































▲口▶ ▲□▶ ▲三▶ ▲三▶ ▲□ ● のへの



< □ > < □ > < □ > < □ > < □ > < □ > < □ > < □ > < □ > < □ > < □ > < □ > < □ > < □ > < □ > < □ > < □ > < □ > < □ > < □ > < □ > < □ > < □ > < □ > < □ > < □ > < □ > < □ > < □ > < □ > < □ > < □ > < □ > < □ > < □ > < □ > < □ > < □ > < □ > < □ > < □ > < □ > < □ > < □ > < □ > < □ > < □ > < □ > < □ > < □ > < □ > < □ > < □ > < □ > < □ > < □ > < □ > < □ > < □ > < □ > < □ > < □ > < □ > < □ > < □ > < □ > < □ > < □ > < □ > < □ > < □ > < □ > < □ > < □ > < □ > < □ > < □ > < □ > < □ > < □ > < □ > < □ > < □ > < □ > < □ > < □ > < □ > < □ > < □ > < □ > < □ > < □ > < □ > < □ > < □ > < □ > < □