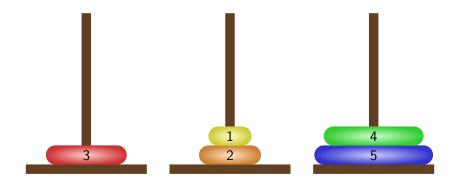

□ > < □ > < □ > < □ > < □ > < □ > < □ > < □ > < □ > < □ > < □ > < □ > < □ > < □ > < □ > < □ > < □ > < □ > < □ > < □ > < □ > < □ > < □ > < □ > < □ > < □ > < □ > < □ > < □ > < □ > < □ > < □ > < □ > < □ > < □ > < □ > < □ > < □ > < □ > < □ > < □ > < □ > < □ > < □ > < □ > < □ > < □ > < □ > < □ > < □ > < □ > < □ > < □ > < □ > < □ > < □ > < □ > < □ > < □ > < □ > < □ > < □ > < □ > < □ > < □ > < □ > < □ > < □ > < □ > < □ > < □ > < □ > < □ > < □ > < □ > < □ > < □ > < □ > < □ > < □ > < □ > < □ > < □ > < □ > < □ > < □ > < □ > < □ > < □ > < □ > < □ > < □



▲□▶ ▲□▶ ▲臣▶ ▲臣▶ = 三 のの()









▲ロ▶ ▲御▶ ▲臣▶ ▲臣▶ ▲臣 のみの



















▲口▶ ▲□▶ ▲三▶ ▲三▶ ▲□ ● のへの



































◆ロ ▶ ◆昼 ▶ ◆ 臣 ▶ ◆ 臣 ● ⑦ � ◎



▲ロ▶ ▲圖▶ ▲圖▶ ▲圖▶ \_ 圖 \_ 釣ぬで

































































▲口▶ ▲□▶ ▲三▶ ▲三▶ ▲□ ● のへの



< □ > < □ > < □ > < □ > < □ > < □ > < □ > < □ > < □ > < □ > < □ > < □ > < □ > < □ > < □ > < □ > < □ > < □ > < □ > < □ > < □ > < □ > < □ > < □ > < □ > < □ > < □ > < □ > < □ > < □ > < □ > < □ > < □ > < □ > < □ > < □ > < □ > < □ > < □ > < □ > < □ > < □ > < □ > < □ > < □ > < □ > < □ > < □ > < □ > < □ > < □ > < □ > < □ > < □ > < □ > < □ > < □ > < □ > < □ > < □ > < □ > < □ > < □ > < □ > < □ > < □ > < □ > < □ > < □ > < □ > < □ > < □ > < □ > < □ > < □ > < □ > < □ > < □ > < □ > < □ > < □ > < □ > < □ > < □ > < □ > < □ > < □ > < □ > < □ > < □ > < □ > < □ > < □ > < □ > < □ > < □ > < □ > < □ > < □ > < □ > < □ > < □ > < □ > < □ > < □ > < □ > < □ > < □ > < □ > < □ > < □ > < □ > < □ > < □ > < □ > < □ > < □ > < □ > < □ > < □ > < □ > < □ > < □ > < □ > < □ > < □ > < □