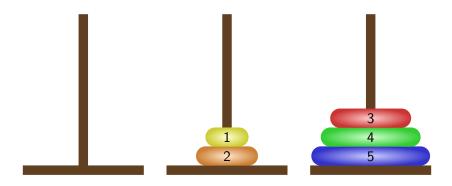

> < □ > < □ > < □ > < □ > < □ > < □ > < □ > < □ > < □ > < □ > < □ > < □ > < □ > < □ > < □ > < □ > < □ > < □ > < □ > < □ > < □ > < □ > < □ > < □ > < □ > < □ > < □ > < □ > < □ > < □ > < □ > < □ > < □ > < □ > < □ > < □ > < □ > < □ > < □ > < □ > < □ > < □ > < □ > < □ > < □ > < □ > < □ > < □ > < □ > < □ > < □ > < □ > < □ > < □ > < □ > < □ > < □ > < □ > < □ > < □ > < □ > < □ > < □ > < □ > < □ > < □ > < □ > < □ > < □ > < □ > < □ > < □ > < □ > < □ > < □ > < □ > < □ > < □ > < □ > < □ > < □ > < □ > < □ > < □ > < □ > < □ > < □ > < □ > < □ > < □ > < □



▲□▶ ▲□▶ ▲臣▶ ▲臣▶ = 三 のの()









▲ロ▶ ▲御▶ ▲臣▶ ▲臣▶ ▲臣 のみの



















▲口▶ ▲□▶ ▲三▶ ▲三▶ ▲□ ● のへの



































◆ロ ▶ ◆昼 ▶ ◆ 臣 ▶ ◆ 臣 ● ⑦ � ◎



▲ロ▶ ▲圖▶ ▲圖▶ ▲圖▶ \_ 圖 \_ 釣ぬで

































































▲口▶ ▲□▶ ▲三▶ ▲三▶ ▲□ ● のへの



< □ > < □ > < □ > < □ > < □ > < □ > < □ > < □ > < □ > < □ > < □ > < □ > < □ > < □ > < □ > < □ > < □ > < □ > < □ > < □ > < □ > < □ > < □ > < □ > < □ > < □ > < □ > < □ > < □ > < □ > < □ > < □ > < □ > < □ > < □ > < □ > < □ > < □ > < □ > < □ > < □ > < □ > < □ > < □ > < □ > < □ > < □ > < □ > < □ > < □ > < □ > < □ > < □ > < □ > < □ > < □ > < □ > < □ > < □ > < □ > < □ > < □ > < □ > < □ > < □ > < □ > < □ > < □ > < □ > < □ > < □ > < □ > < □ > < □ > < □ > < □ > < □ > < □ > < □ > < □ > < □ > < □ > < □ > < □ > < □ > < □ > < □ > < □ > < □ > < □ > < □ > < □ > < □ > < □ > < □ > < □ > < □ > < □ > < □ > < □ > < □ > < □ > < □ > < □ > < □ > < □ > < □ > < □ > < □ > < □ > < □ > < □ > < □ > < □ > < □ > < □ > < □ > < □ > < □ > < □ > < □ > < □ > < □ > < □ > < □ > < □ > < □ >