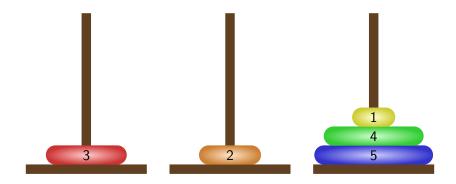

< □ > < □ > < □ > < □ > < □ > < □ > < □ > < □ > < □ > < □ > < □ > < □ > < □ > < □ > < □ > < □ > < □ > < □ > < □ > < □ > < □ > < □ > < □ > < □ > < □ > < □ > < □ > < □ > < □ > < □ > < □ > < □ > < □ > < □ > < □ > < □ > < □ > < □ > < □ > < □ > < □ > < □ > < □ > < □ > < □ > < □ > < □ > < □ > < □ > < □ > < □ > < □ > < □ > < □ > < □ > < □ > < □ > < □ > < □ > < □ > < □ > < □ > < □ > < □ > < □ > < □ > < □ > < □ > < □ > < □ > < □ > < □ > < □ > < □ > < □ > < □ > < □ > < □ > < □ > < □ > < □ > < □ > < □ > < □ > < □ > < □ > < □ > < □ > < □ > < □ > < □ > < □



▲□▶ ▲□▶ ▲臣▶ ▲臣▶ = 三 のの()









▲ロ▶ ▲御▶ ▲臣▶ ▲臣▶ ▲臣 のみの



















▲口▶ ▲□▶ ▲三▶ ▲三▶ ▲□ ● のへの



































◆ロ ▶ ◆昼 ▶ ◆ 臣 ▶ ◆ 臣 ● ⑦ � ◎



▲ロ▶ ▲圖▶ ▲圖▶ ▲圖▶ \_ 圖 \_ 釣ぬで

































































▲口▶ ▲□▶ ▲三▶ ▲三▶ ▲□ ● のへの



< □ > < □ > < □ > < □ > < □ > < □ > < □ > < □ > < □ > < □ > < □ > < □ > < □ > < □ > < □ > < □ > < □ > < □ > < □ > < □ > < □ > < □ > < □ > < □ > < □ > < □ > < □ > < □ > < □ > < □ > < □ > < □ > < □ > < □ > < □ > < □ > < □ > < □ > < □ > < □ > < □ > < □ > < □ > < □ > < □ > < □ > < □ > < □ > < □ > < □ > < □ > < □ > < □ > < □ > < □ > < □ > < □ > < □ > < □ > < □ > < □ > < □ > < □ > < □ > < □ > < □ > < □ > < □ > < □ > < □ > < □ > < □ > < □ > < □ > < □ > < □ > < □ > < □ > < □ > < □ > < □ > < □ > < □ > < □ > < □ > < □ > < □ > < □ > < □ > < □ > < □ > < □ > < □ > < □ > < □ > < □ > < □ > < □ > < □ > < □ > < □ > < □ > < □ > < □ > < □ > < □ > < □ > < □ > < □ > < □ > < □ > < □ > < □ > < □ > < □ > < □ > < □ > < □ > < □ > < □ > < □ > < □ > < □ > < □ > < □ > < □ > <