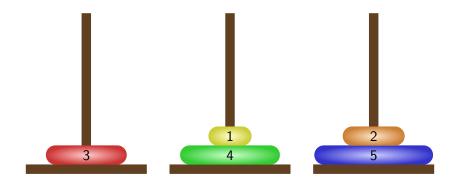

□ > < □ > < □ > < □ > < □ > < □ > < □ > < □ > < □ > < □ > < □ > < □ > < □ > < □ > < □ > < □ > < □ > < □ > < □ > < □ > < □ > < □ > < □ > < □ > < □ > < □ > < □ > < □ > < □ > < □ > < □ > < □ > < □ > < □ > < □ > < □ > < □ > < □ > < □ > < □ > < □ > < □ > < □ > < □ > < □ > < □ > < □ > < □ > < □ > < □ > < □ > < □ > < □ > < □ > < □ > < □ > < □ > < □ > < □ > < □ > < □ > < □ > < □ > < □ > < □ > < □ > < □ > < □ > < □ > < □ > < □ > < □ > < □ > < □ > < □ > < □ > < □ > < □ > < □ > < □ > < □ > < □ > < □ > < □ > < □ > < □ > < □ > < □ > < □ > < □ > < □ > < □ > < □ > < □



▲□▶ ▲□▶ ▲臣▶ ▲臣▶ = 三 のの()









▲ロ▶ ▲御▶ ▲臣▶ ▲臣▶ ▲臣 のみの



















▲口▶ ▲□▶ ▲三▶ ▲三▶ ▲□ ● のへの



































◆ロ ▶ ◆昼 ▶ ◆ 臣 ▶ ◆ 臣 ● ⑦ � ◎



▲ロ▶ ▲圖▶ ▲圖▶ ▲圖▶ \_ 圖 \_ 釣ぬで

































































▲口▶ ▲□▶ ▲三▶ ▲三▶ ▲□ ● のへの



< □ > < □ > < □ > < □ > < □ > < □ > < □ > < □ > < □ > < □ > < □ > < □ > < □ > < □ > < □ > < □ > < □ > < □ > < □ > < □ > < □ > < □ > < □ > < □ > < □ > < □ > < □ > < □ > < □ > < □ > < □ > < □ > < □ > < □ > < □ > < □ > < □ > < □ > < □ > < □ > < □ > < □ > < □ > < □ > < □ > < □ > < □ > < □ > < □ > < □ > < □ > < □ > < □ > < □ > < □ > < □ > < □ > < □ > < □ > < □ > < □ > < □ > < □ > < □ > < □ > < □ > < □ > < □ > < □ > < □ > < □ > < □ > < □ > < □ > < □ > < □ > < □ > < □ > < □ > < □ > < □ > < □ > < □ > < □ > < □ > < □ > < □ > < □ > < □ > < □ > < □ > < □ > < □ > < □ > < □ > < □ > < □ > < □ > < □ > < □ > < □ > < □ > < □ > < □ > < □ > < □ > < □ > < □ > < □ > < □ > < □ > < □ > < □ > < □ > < □ > < □ > < □ > < □ > < □ > < □ > < □ > < □ > < □ > < □ > < □