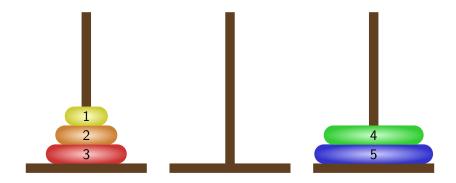

□ > < □ > < □ > < □ > < □ > < □ > < □ > < □ > < □ > < □ > < □ > < □ > < □ > < □ > < □ > < □ > < □ > < □ > < □ > < □ > < □ > < □ > < □ > < □ > < □ > < □ > < □ > < □ > < □ > < □ > < □ > < □ > < □ > < □ > < □ > < □ > < □ > < □ > < □ > < □ > < □ > < □ > < □ > < □ > < □ > < □ > < □ > < □ > < □ > < □ > < □ > < □ > < □ > < □ > < □ > < □ > < □ > < □ > < □ > < □ > < □ > < □ > < □ > < □ > < □ > < □ > < □ > < □ > < □ > < □ > < □ > < □ > < □ > < □ > < □ > < □ > < □ > < □ > < □ > < □ > < □ > < □ > < □ > < □ > < □ > < □ > < □ > < □ > < □ > < □ > < □ > < □ > < □



▲□▶ ▲□▶ ▲臣▶ ▲臣▶ = 三 のの()









▲ロ▶ ▲御▶ ▲臣▶ ▲臣▶ ▲臣 のみの



















▲口▶ ▲□▶ ▲三▶ ▲三▶ ▲□ ● のへの



































◆ロ ▶ ◆昼 ▶ ◆ 臣 ▶ ◆ 臣 ● ⑦ � ◎



▲ロ▶ ▲圖▶ ▲圖▶ ▲圖▶ \_ 圖 \_ 釣ぬで

































































▲口▶ ▲□▶ ▲三▶ ▲三▶ ▲□ ● のへの



< □ > < □ > < □ > < □ > < □ > < □ > < □ > < □ > < □ > < □ > < □ > < □ > < □ > < □ > < □ > < □ > < □ > < □ > < □ > < □ > < □ > < □ > < □ > < □ > < □ > < □ > < □ > < □ > < □ > < □ > < □ > < □ > < □ > < □ > < □ > < □ > < □ > < □ > < □ > < □ > < □ > < □ > < □ > < □ > < □ > < □ > < □ > < □ > < □ > < □ > < □ > < □ > < □ > < □ > < □ > < □ > < □ > < □ > < □ > < □ > < □ > < □ > < □ > < □ > < □ > < □ > < □ > < □ > < □ > < □ > < □ > < □ > < □ > < □ > < □ > < □ > < □ > < □ > < □ > < □ > < □ > < □ > < □ > < □ > < □ > < □ > < □ > < □ > < □ > < □ > < □ > < □ > < □ > < □ > < □ > < □ > < □ > < □ > < □ > < □ > < □ > < □ > < □ > < □ > < □ > < □ > < □ > < □ > < □ > < □ > < □ > < □ > < □ > < □ > < □ > < □ > < □ > < □ > < □ > < □ > < □ > < □ > < □ > < □ > < □ > < □