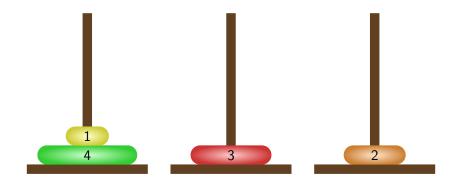

> < □ > < □ > < □ > < □ > < □ > < □ > < □ > < □ > < □ > < □ > < □ > < □ > < □ > < □ > < □ > < □ > < □ > < □ > < □ > < □ > < □ > < □ > < □ > < □ > < □ > < □ > < □ > < □ > < □ > < □ > < □ > < □ > < □ > < □ > < □ > < □ > < □ > < □ > < □ > < □ > < □ > < □ > < □ > < □ > < □ > < □ > < □ > < □ > < □ > < □ > < □ > < □ > < □ > < □ > < □ > < □ > < □ > < □ > < □ > < □ > < □ > < □ > < □ > < □ > < □ > < □ > < □ > < □ > < □ > < □ > < □ > < □ > < □ > < □ > < □ > < □ > < □ > < □ > < □ > < □ > < □ > < □ > < □ > < □ > < □ > < □ > < □ > < □ > < □ > < □ > < □ > < □ > < □ > < □ > < □ > < □ > < □ > < □ > < □ > < □ > < □ > < □ > < □ > < □ > < □ > < □ > < □ > < □ > < □ > < □ > < □ > < □ > < □ > < □



▲□▶ ▲□▶ ▲臣▶ ▲臣▶ = 三 のの()









▲ロ▶ ▲御▶ ▲臣▶ ▲臣▶ ▲臣 のみの



















▲口▶ ▲□▶ ▲三▶ ▲三▶ ▲□ ● のへの



































◆ロ ▶ ◆昼 ▶ ◆ 臣 ▶ ◆ 臣 ● ⑦ � ◎



▲ロ▶ ▲圖▶ ▲圖▶ ▲圖▶ \_ 圖 \_ 釣ぬで

































































▲口▶ ▲□▶ ▲三▶ ▲三▶ ▲□ ● のへの



< □ > < □ > < □ > < □ > < □ > < □ > < □ > < □ > < □ > < □ > < □ > < □ > < □ > < □ > < □ > < □ > < □ > < □ > < □ > < □ > < □ > < □ > < □ > < □ > < □ > < □ > < □ > < □ > < □ > < □ > < □ > < □ > < □ > < □ > < □ > < □ > < □ > < □ > < □ > < □ > < □ > < □ > < □ > < □ > < □ > < □ > < □ > < □ > < □ > < □ > < □ > < □ > < □ > < □ > < □ > < □ > < □ > < □ > < □ > < □ > < □ > < □ > < □ > < □ > < □ > < □ > < □ > < □ > < □ > < □ > < □ > < □ > < □ > < □ > < □ > < □ > < □ > < □ > < □ > < □ > < □ > < □ > < □ > < □ > < □ > < □ > < □ > < □ > < □ > < □ > < □ > < □ > < □ > < □ > < □ > < □ > < □ > < □ > < □ > < □ > < □ > < □ > < □ > < □ >