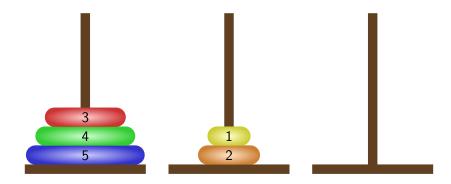

□ > < □ > < □ > < □ > < □ > < □ > < □ > < □ > < □ > < □ > < □ > < □ > < □ > < □ > < □ > < □ > < □ > < □ > < □ > < □ > < □ > < □ > < □ > < □ > < □ > < □ > < □ > < □ > < □ > < □ > < □ > < □ > < □ > < □ > < □ > < □ > < □ > < □ > < □ > < □ > < □ > < □ > < □ > < □ > < □ > < □ > < □ > < □ > < □ > < □ > < □ > < □ > < □ > < □ > < □ > < □ > < □ > < □ > < □ > < □ > < □ > < □ > < □ > < □ > < □ > < □ > < □ > < □ > < □ > < □ > < □ > < □ > < □ > < □ > < □ > < □ > < □ > < □ > < □ > < □ > < □ > < □ > < □ > < □ > < □ > < □ > < □ > < □ > < □ > < □ > < □ > < □ > < □ > < □ > < □ > < □ > < □ > < □ > < □ > < □



▲□▶ ▲□▶ ▲臣▶ ▲臣▶ = 三 のの()









▲ロ▶ ▲御▶ ▲臣▶ ▲臣▶ ▲臣 のみの



















▲口▶ ▲□▶ ▲三▶ ▲三▶ ▲□ ● のへの



































◆ロ ▶ ◆昼 ▶ ◆ 臣 ▶ ◆ 臣 ● ⑦ � ◎



▲ロ▶ ▲圖▶ ▲圖▶ ▲圖▶ \_ 圖 \_ 釣ぬで

































































▲口▶ ▲□▶ ▲三▶ ▲三▶ ▲□ ● のへの



< □ > < □ > < □ > < □ > < □ > < □ > < □ > < □ > < □ > < □ > < □ > < □ > < □ > < □ > < □ > < □ > < □ > < □ > < □ > < □ > < □ > < □ > < □ > < □ > < □ > < □ > < □ > < □ > < □ > < □ > < □ > < □ > < □ > < □ > < □ > < □ > < □ > < □ > < □ > < □ > < □ > < □ > < □ > < □ > < □ > < □ > < □ > < □ > < □ > < □ > < □ > < □ > < □ > < □ > < □ > < □ > < □ > < □ > < □ > < □ > < □ > < □ > < □ > < □ > < □ > < □ > < □ > < □ > < □ > < □ > < □ > < □ > < □ > < □ > < □ > < □ > < □ > < □ > < □ > < □ > < □ > < □ > < □ > < □ > < □ > < □ > < □ > < □ > < □ > < □ > < □ > < □ > < □ > < □ > < □ > < □ > < □ > < □ > < □ > < □ > < □ > < □ > < □ > < □ > < □ > < □ > < □ > < □ > < □ > < □ > < □ > < □ > < □ > < □ > < □ > < □ > < □ > < □ > < □