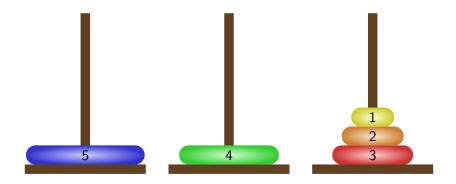

< □ > < □ > < □ > < □ > < □ > < □ > < □ > < □ > < □ > < □ > < □ > < □ > < □ > < □ > < □ > < □ > < □ > < □ > < □ > < □ > < □ > < □ > < □ > < □ > < □ > < □ > < □ > < □ > < □ > < □ > < □ > < □ > < □ > < □ > < □ > < □ > < □ > < □ > < □ > < □ > < □ > < □ > < □ > < □ > < □ > < □ > < □ > < □ > < □ > < □ > < □ > < □ > < □ > < □ > < □ > < □ > < □ > < □ > < □ > < □ > < □ > < □ > < □ > < □ > < □ > < □ > < □ > < □ > < □ > < □ > < □ > < □ > < □ > < □ > < □ > < □ > < □ > < □ > < □ > < □ > < □ > < □ > < □ > < □ > < □ > < □ > < □ > < □ > < □ > < □ > < □ > < □ > < □ > < □ > < □ > < □ > < □ > < □



▲□▶ ▲□▶ ▲臣▶ ▲臣▶ = 三 のの()









▲ロ▶ ▲御▶ ▲臣▶ ▲臣▶ ▲臣 のみの



















▲口▶ ▲□▶ ▲三▶ ▲三▶ ▲□ ● のへの



































◆ロ ▶ ◆昼 ▶ ◆ 臣 ▶ ◆ 臣 ● ⑦ � ◎



▲ロ▶ ▲圖▶ ▲圖▶ ▲圖▶ \_ 圖 \_ 釣ぬで

































































▲口▶ ▲□▶ ▲三▶ ▲三▶ ▲□ ● のへの



< □ > < □ > < □ > < □ > < □ > < □ > < □ > < □ > < □ > < □ > < □ > < □ > < □ > < □ > < □ > < □ > < □ > < □ > < □ > < □ > < □ > < □ > < □ > < □ > < □ > < □ > < □ > < □ > < □ > < □ > < □ > < □ > < □ > < □ > < □ > < □ > < □ > < □ > < □ > < □ > < □ > < □ > < □ > < □ > < □ > < □ > < □ > < □ > < □ > < □ > < □ > < □ > < □ > < □ > < □ > < □ > < □ > < □ > < □ > < □ > < □ > < □ > < □ > < □ > < □ > < □ > < □ > < □ > < □ > < □ > < □ > < □ > < □ > < □ > < □ > < □ > < □ > < □ > < □ > < □ > < □ > < □ > < □ > < □ > < □ > < □ > < □ > < □ > < □ > < □ > < □ > < □ > < □ > < □ > < □ > < □ > < □ > < □ > < □ > < □ > < □ > < □ > < □ > < □ > < □ > < □ > < □ > < □ > < □ > < □ > < □ > < □ > < □ > < □ > < □ > < □ > < □ > < □ > < □ > < □ > <