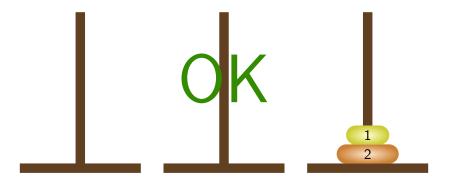

□ > < □ > < □ > < □ > < □ > < □ > < □ > < □ > < □ > < □ > < □ > < □ > < □ > < □ > < □ > < □ > < □ > < □ > < □ > < □ > < □ > < □ > < □ > < □ > < □ > < □ > < □ > < □ > < □ > < □ > < □ > < □ > < □ > < □ > < □ > < □ > < □ > < □ > < □ > < □ > < □ > < □ > < □ > < □ > < □ > < □ > < □ > < □ > < □ > < □ > < □ > < □ > < □ > < □ > < □ > < □ > < □ > < □ > < □ > < □ > < □ > < □ > < □ > < □ > < □ > < □ > < □ > < □ > < □ > < □ > < □ > < □ > < □ > < □ > < □ > < □ > < □ > < □ > < □ > < □ > < □ > < □ > < □ > < □ > < □ > < □ > < □ > < □ > < □ > < □ > < □ > < □ > < □ > < □ > < □ > < □ > < □ > < □ > < □ > < □ > < □ > < □ > < □ > < □ > < □ > < □ > < □ > < □ > < □ > < □ > < □ > < □ > < □ > < □ > < □ > < □ > < □ > < □ > < □ > < □ > < □ > < □ > < □ > < □ > < □ > < □ > < □ > < □



▲□▶ ▲□▶ ▲臣▶ ▲臣▶ = 三 のの()









▲ロ▶ ▲御▶ ▲臣▶ ▲臣▶ ▲臣 のみの



















▲口▶ ▲□▶ ▲三▶ ▲三▶ ▲□ ● のへの



































◆ロ ▶ ◆昼 ▶ ◆ 臣 ▶ ◆ 臣 ● ⑦ � ◎



▲ロ▶ ▲圖▶ ▲圖▶ ▲圖▶ \_ 圖 \_ 釣ぬで

































































▲口▶ ▲□▶ ▲三▶ ▲三▶ ▲□ ● のへの



< □ > < □ > < □ > < □ > < □ > < □ > < □ > < □ > < □ > < □ > < □ > < □ > < □ > < □ > < □ > < □ > < □ > < □ > < □ > < □ > < □ > < □ > < □ > < □ > < □ > < □ > < □ > < □ > < □ > < □ > < □ > < □ > < □ > < □ > < □ > < □ > < □ > < □ > < □ > < □ > < □ > < □ > < □ > < □ > < □ > < □ > < □ > < □ > < □ > < □ > < □ > < □ > < □ > < □ > < □ > < □ > < □ > < □ > < □ > < □ > < □ > < □ > < □ > < □ > < □ > < □ > < □ > < □ > < □ > < □ > < □ > < □ > < □ > < □ > < □ > < □ > < □ > < □ > < □ > < □ > < □ > < □ > < □ > < □ > < □ > < □ > < □ > < □ > < □ > < □ > < □