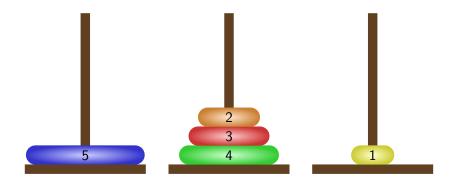

< □ > < □ > < □ > < □ > < □ > < □ > < □ > < □ > < □ > < □ > < □ > < □ > < □ > < □ > < □ > < □ > < □ > < □ > < □ > < □ > < □ > < □ > < □ > < □ > < □ > < □ > < □ > < □ > < □ > < □ > < □ > < □ > < □ > < □ > < □ > < □ > < □ > < □ > < □ > < □ > < □ > < □ > < □ > < □ > < □ > < □ > < □ > < □ > < □ > < □ > < □ > < □ > < □ > < □ > < □ > < □ > < □ > < □ > < □ > < □ > < □ > < □ > < □ > < □ > < □ > < □ > < □ > < □ > < □ > < □ > < □ > < □ > < □ > < □ > < □ > < □ > < □ > < □ > < □ > < □ > < □ > < □ > < □ > < □ > < □ > < □ > < □ > < □ > < □ > < □ > < □ > < □ > < □ > < □ > < □ > < □



▲□▶ ▲□▶ ▲臣▶ ▲臣▶ = 三 のの()









▲ロ▶ ▲御▶ ▲臣▶ ▲臣▶ ▲臣 のみの



















▲口▶ ▲□▶ ▲三▶ ▲三▶ ▲□ ● のへの



































◆ロ ▶ ◆昼 ▶ ◆ 臣 ▶ ◆ 臣 ● ⑦ � ◎



▲ロ▶ ▲圖▶ ▲圖▶ ▲圖▶ \_ 圖 \_ 釣ぬで

































































▲口▶ ▲□▶ ▲三▶ ▲三▶ ▲□ ● のへの



< □ > < □ > < □ > < □ > < □ > < □ > < □ > < □ > < □ > < □ > < □ > < □ > < □ > < □ > < □ > < □ > < □ > < □ > < □ > < □ > < □ > < □ > < □ > < □ > < □ > < □ > < □ > < □ > < □ > < □ > < □ > < □ > < □ > < □ > < □ > < □ > < □ > < □ > < □ > < □ > < □ > < □ > < □ > < □ > < □ > < □ > < □ > < □ > < □ > < □ > < □ > < □ > < □ > < □ > < □ > < □ > < □ > < □ > < □ > < □ > < □ > < □ > < □ > < □ > < □ > < □ > < □ > < □ > < □ > < □ > < □ > < □ > < □ > < □ > < □ > < □ > < □ > < □ > < □ > < □ > < □ > < □ > < □ > < □ > < □ > < □ > < □ > < □ > < □ > < □ > < □ > < □ > < □ > < □ > < □ > < □ > < □ > < □ > < □ > < □ > < □ > < □ > < □ > < □ > < □ > < □ > < □ > < □ > < □ > < □ > < □ > < □ > < □ > < □ > < □ > < □ > < □ > < □ > < □ > < □ > < □ > < □ > <