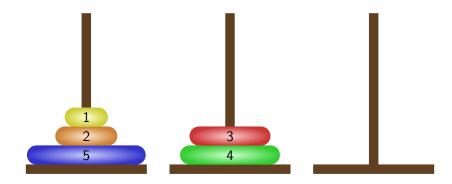

□ > < □ > < □ > < □ > < □ > < □ > < □ > < □ > < □ > < □ > < □ > < □ > < □ > < □ > < □ > < □ > < □ > < □ > < □ > < □ > < □ > < □ > < □ > < □ > < □ > < □ > < □ > < □ > < □ > < □ > < □ > < □ > < □ > < □ > < □ > < □ > < □ > < □ > < □ > < □ > < □ > < □ > < □ > < □ > < □ > < □ > < □ > < □ > < □ > < □ > < □ > < □ > < □ > < □ > < □ > < □ > < □ > < □ > < □ > < □ > < □ > < □ > < □ > < □ > < □ > < □ > < □ > < □ > < □ > < □ > < □ > < □ > < □ > < □ > < □ > < □ > < □ > < □ > < □ > < □ > < □ > < □ > < □ > < □ > < □ > < □ > < □ > < □ > < □ > < □ > < □ > < □ > < □ > < □ > < □ > < □ > < □



▲□▶ ▲□▶ ▲臣▶ ▲臣▶ = 三 のの()









▲ロ▶ ▲御▶ ▲臣▶ ▲臣▶ ▲臣 のみの



















▲口▶ ▲□▶ ▲三▶ ▲三▶ ▲□ ● のへの



































◆ロ ▶ ◆昼 ▶ ◆ 臣 ▶ ◆ 臣 ● ⑦ � ◎



▲ロ▶ ▲圖▶ ▲圖▶ ▲圖▶ \_ 圖 \_ 釣ぬで

































































▲口▶ ▲□▶ ▲三▶ ▲三▶ ▲□ ● のへの



< □ > < □ > < □ > < □ > < □ > < □ > < □ > < □ > < □ > < □ > < □ > < □ > < □ > < □ > < □ > < □ > < □ > < □ > < □ > < □ > < □ > < □ > < □ > < □ > < □ > < □ > < □ > < □ > < □ > < □ > < □ > < □ > < □ > < □ > < □ > < □ > < □ > < □ > < □ > < □ > < □ > < □ > < □ > < □ > < □ > < □ > < □ > < □ > < □ > < □ > < □ > < □ > < □ > < □ > < □ > < □ > < □ > < □ > < □ > < □ > < □ > < □ > < □ > < □ > < □ > < □ > < □ > < □ > < □ > < □ > < □ > < □ > < □ > < □ > < □ > < □ > < □ > < □ > < □ > < □ > < □ > < □ > < □ > < □ > < □ > < □ > < □ > < □ > < □ > < □ > < □ > < □ > < □ > < □ > < □ > < □ > < □ > < □ > < □ > < □ > < □ > < □ > < □ > < □ > < □ > < □ > < □ > < □ > < □ > < □ > < □ > < □ > < □ > < □ > < □ > < □ > < □ > < □ > < □ > < □ > < □ > < □