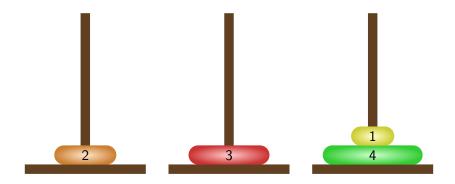

< □ > < □ > < □ > < □ > < □ > < □ > < □ > < □ > < □ > < □ > < □ > < □ > < □ > < □ > < □ > < □ > < □ > < □ > < □ > < □ > < □ > < □ > < □ > < □ > < □ > < □ > < □ > < □ > < □ > < □ > < □ > < □ > < □ > < □ > < □ > < □ > < □ > < □ > < □ > < □ > < □ > < □ > < □ > < □ > < □ > < □ > < □ > < □ > < □ > < □ > < □ > < □ > < □ > < □ > < □ > < □ > < □ > < □ > < □ > < □ > < □ > < □ > < □ > < □ > < □ > < □ > < □ > < □ > < □ > < □ > < □ > < □ > < □ > < □ > < □ > < □ > < □ > < □ > < □ > < □ > < □ > < □ > < □ > < □ > < □ > < □ > < □ > < □ > < □ > < □ > < □ > < □ > < □ > < □ > < □ > < □ > < □ > < □ > < □ > < □ > < □ > < □ > < □ > < □ > < □ > < □ > < □ > < □ > < □ > < □ > < □ > < □ > < □ > < □ > < □ > < □ > < □ > < □ > < □ > < □ > < □ > < □ > < □ > < □ > < □ > < □ > < □ > < □ > < □ > < □ > < □ > < □ > < □ > < □ > < □ > < □ > < □ > < □ > < □ > < □ > < □ > < □ > < □ > < □ > < □ > < □ > < □ > < □ > < □ > < □ > < □ > < □ > < □ > < □ > < □ > < □ > < □ > < □ > < □ > < □ > < □ > < □ > < □ > < □ > < □ > < □ > < □ > < □ > < □ > < □ > < □ > < □ > < □ > < □ > < □ > < □ > < □ > < □ > < □ > < □ > < □ > < □ > < □ > < □ > < □ > < □ > < □ > < □ > < □ > < □ > < □ > < □ > < □ > < □ > < □ > < □ > < □ > < □ > < □ > < □ > < □ > < □ > < □ > < □ > < □ > < □ > < □ > < □ > < □ > < □ > < □ > < □ > < □ > < □ > < □ > < □ > < □ > < □ > < □ > < □ > < □ > < □ > < □ > < □ > < □ > < □ > < □ > < □ > < □ > < □ > < □ > < □ > < □ > < □ > < □ > < □ > < □ > < □ > < □ > < □ > < □ > < □ > < □ > < □ > < □ > < □ > < □ > < □ > < □ > < □ > < □ > < □ > < □ > < □ > < □ > < □ > < □ > < □ > < □ > < □ > < □ > < □ > < □ > < □ > < □ > < □ > < □ > < □ > < □ > < □ > < □ > < □ > < □ > < □ > < □ > < □ > < □ > < □ > < □ > < □ > < □ > < □ > < □ > < □ > < □ > < □ > < □ > < □ > < □ > < □ > < □ > < □ > < □ > < □ > < □ > < □ > < □ > < □ > < □ > < □ > < □ > < □ > < □ > < □ > < □ > < □ > < □ > < □ > < □ > < □ > < □ > < □ > < □ > < □ > < □ > < □ > < □ > < □ > < □ > < □ > < □ > < □ > < □ > < □ > < □ > < □ > < □ > < □ > < □ > < □ > < □ > < □ > < □ > < □ > < □ > < □ > < □ > < □ > < □ > < □ > < □