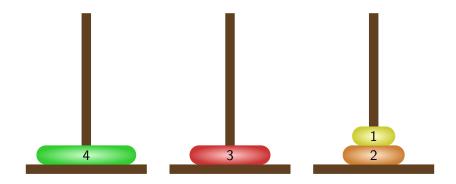

□ > < □ > < □ > < □ > < □ > < □ > < □ > < □ > < □ > < □ > < □ > < □ > < □ > < □ > < □ > < □ > < □ > < □ > < □ > < □ > < □ > < □ > < □ > < □ > < □ > < □ > < □ > < □ > < □ > < □ > < □ > < □ > < □ > < □ > < □ > < □ > < □ > < □ > < □ > < □ > < □ > < □ > < □ > < □ > < □ > < □ > < □ > < □ > < □ > < □ > < □ > < □ > < □ > < □ > < □ > < □ > < □ > < □ > < □ > < □ > < □ > < □ > < □ > < □ > < □ > < □ > < □ > < □ > < □ > < □ > < □ > < □ > < □ > < □ > < □ > < □ > < □ > < □ > < □ > < □ > < □ > < □ > < □ > < □ > < □ > < □ > < □ > < □ > < □ > < □ > < □ > < □ > < □ > < □ > < □ > < □ > < □ > < □ > < □ > < □ > < □ > < □ > < □ > < □ > < □ > < □ > < □ > < □ > < □ > < □ > < □ > < □ > < □ > < □ > < □



▲□▶ ▲□▶ ▲臣▶ ▲臣▶ = 三 のの()









▲ロ▶ ▲御▶ ▲臣▶ ▲臣▶ ▲臣 のみの



















▲口▶ ▲□▶ ▲三▶ ▲三▶ ▲□ ● のへの



































◆ロ ▶ ◆昼 ▶ ◆ 臣 ▶ ◆ 臣 ● ⑦ � ◎



▲ロ▶ ▲圖▶ ▲圖▶ ▲圖▶ \_ 圖 \_ 釣ぬで

































































▲口▶ ▲□▶ ▲三▶ ▲三▶ ▲□ ● のへの



< □ > < □ > < □ > < □ > < □ > < □ > < □ > < □ > < □ > < □ > < □ > < □ > < □ > < □ > < □ > < □ > < □ > < □ > < □ > < □ > < □ > < □ > < □ > < □ > < □ > < □ > < □ > < □ > < □ > < □ > < □ > < □ > < □ > < □ > < □ > < □ > < □ > < □ > < □ > < □ > < □ > < □ > < □ > < □ > < □ > < □ > < □ > < □ > < □ > < □ > < □ > < □ > < □ > < □ > < □ > < □ > < □ > < □ > < □ > < □ > < □ > < □ > < □ > < □ > < □ > < □ > < □ > < □ > < □ > < □ > < □ > < □ > < □ > < □ > < □ > < □ > < □ > < □ > < □ > < □ > < □ > < □ > < □ > < □ > < □ > < □ > < □ > < □ > < □ > < □ > < □ > < □ > < □ > < □ > < □ > < □ > < □ > < □ > < □ > < □ > < □ > < □ > < □ > < □