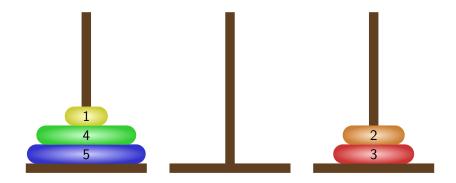

□ > < □ > < □ > < □ > < □ > < □ > < □ > < □ > < □ > < □ > < □ > < □ > < □ > < □ > < □ > < □ > < □ > < □ > < □ > < □ > < □ > < □ > < □ > < □ > < □ > < □ > < □ > < □ > < □ > < □ > < □ > < □ > < □ > < □ > < □ > < □ > < □ > < □ > < □ > < □ > < □ > < □ > < □ > < □ > < □ > < □ > < □ > < □ > < □ > < □ > < □ > < □ > < □ > < □ > < □ > < □ > < □ > < □ > < □ > < □ > < □ > < □ > < □ > < □ > < □ > < □ > < □ > < □ > < □ > < □ > < □ > < □ > < □ > < □ > < □ > < □ > < □ > < □ > < □ > < □ > < □ > < □ > < □ > < □ > < □ > < □ > < □ > < □ > < □ > < □ > < □ > < □ > < □ > < □ > < □ > < □ > < □ > < □ > < □



▲□▶ ▲□▶ ▲臣▶ ▲臣▶ = 三 のの()









▲ロ▶ ▲御▶ ▲臣▶ ▲臣▶ ▲臣 のみの



















▲口▶ ▲□▶ ▲三▶ ▲三▶ ▲□ ● のへの



































◆ロ ▶ ◆昼 ▶ ◆ 臣 ▶ ◆ 臣 ● ⑦ � ◎



▲ロ▶ ▲圖▶ ▲圖▶ ▲圖▶ \_ 圖 \_ 釣ぬで

































































▲口▶ ▲□▶ ▲三▶ ▲三▶ ▲□ ● のへの



< □ > < □ > < □ > < □ > < □ > < □ > < □ > < □ > < □ > < □ > < □ > < □ > < □ > < □ > < □ > < □ > < □ > < □ > < □ > < □ > < □ > < □ > < □ > < □ > < □ > < □ > < □ > < □ > < □ > < □ > < □ > < □ > < □ > < □ > < □ > < □ > < □ > < □ > < □ > < □ > < □ > < □ > < □ > < □ > < □ > < □ > < □ > < □ > < □ > < □ > < □ > < □ > < □ > < □ > < □ > < □ > < □ > < □ > < □ > < □ > < □ > < □ > < □ > < □ > < □ > < □ > < □ > < □ > < □ > < □ > < □ > < □ > < □ > < □ > < □ > < □ > < □ > < □ > < □ > < □ > < □ > < □ > < □ > < □ > < □ > < □ > < □ > < □ > < □ > < □ > < □ > < □ > < □ > < □ > < □ > < □ > < □ > < □ > < □ > < □ > < □ > < □ > < □ > < □ > < □ > < □ > < □ > < □ > < □ > < □ > < □ > < □ > < □ > < □ > < □ > < □ > < □ > < □ > < □ > < □