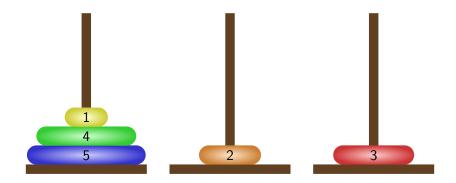

< □ > < □ > < □ > < □ > < □ > < □ > < □ > < □ > < □ > < □ > < □ > < □ > < □ > < □ > < □ > < □ > < □ > < □ > < □ > < □ > < □ > < □ > < □ > < □ > < □ > < □ > < □ > < □ > < □ > < □ > < □ > < □ > < □ > < □ > < □ > < □ > < □ > < □ > < □ > < □ > < □ > < □ > < □ > < □ > < □ > < □ > < □ > < □ > < □ > < □ > < □ > < □ > < □ > < □ > < □ > < □ > < □ > < □ > < □ > < □ > < □ > < □ > < □ > < □ > < □ > < □ > < □ > < □ > < □ > < □ > < □ > < □ > < □ > < □ > < □ > < □ > < □ > < □ > < □ > < □ > < □ > < □ > < □ > < □ > < □ > < □ > < □ > < □ > < □ > < □ > < □ > < □ > < □ > < □ > < □ > < □ > < □ > < □ > < □



▲□▶ ▲□▶ ▲臣▶ ▲臣▶ = 三 のの()









▲ロ▶ ▲御▶ ▲臣▶ ▲臣▶ ▲臣 のみの



















▲口▶ ▲□▶ ▲三▶ ▲三▶ ▲□ ● のへの



































◆ロ ▶ ◆昼 ▶ ◆ 臣 ▶ ◆ 臣 ● ⑦ � ◎



▲ロ▶ ▲圖▶ ▲圖▶ ▲圖▶ \_ 圖 \_ 釣ぬで

































































▲口▶ ▲□▶ ▲三▶ ▲三▶ ▲□ ● のへの



< □ > < □ > < □ > < □ > < □ > < □ > < □ > < □ > < □ > < □ > < □ > < □ > < □ > < □ > < □ > < □ > < □ > < □ > < □ > < □ > < □ > < □ > < □ > < □ > < □ > < □ > < □ > < □ > < □ > < □ > < □ > < □ > < □ > < □ > < □ > < □ > < □ > < □ > < □ > < □ > < □ > < □ > < □ > < □ > < □ > < □ > < □ > < □ > < □ > < □ > < □ > < □ > < □ > < □ > < □ > < □ > < □ > < □ > < □ > < □ > < □ > < □ > < □ > < □ > < □ > < □ > < □ > < □ > < □ > < □ > < □ > < □ > < □ > < □ > < □ > < □ > < □ > < □ > < □ > < □ > < □ > < □ > < □ > < □ > < □ > < □ > < □ > < □ > < □ > < □ > < □ > < □ > < □ > < □ > < □ > < □ > < □ > < □ > < □ > < □ > < □ > < □ > < □ > < □ > < □ > < □ > < □ > < □ > < □ > < □ > < □ > < □ > < □ > < □ > < □ > < □ > < □ > < □ > < □ > <