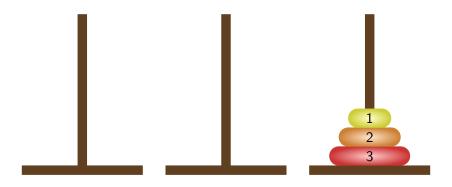

< □ > < □ > < □ > < □ > < □ > < □ > < □ > < □ > < □ > < □ > < □ > < □ > < □ > < □ > < □ > < □ > < □ > < □ > < □ > < □ > < □ > < □ > < □ > < □ > < □ > < □ > < □ > < □ > < □ > < □ > < □ > < □ > < □ > < □ > < □ > < □ > < □ > < □ > < □ > < □ > < □ > < □ > < □ > < □ > < □ > < □ > < □ > < □ > < □ > < □ > < □ > < □ > < □ > < □ > < □ > < □ > < □ > < □ > < □ > < □ > < □ > < □ > < □ > < □ > < □ > < □ > < □ > < □ > < □ > < □ > < □ > < □ > < □ > < □ > < □ > < □ > < □ > < □ > < □ > < □ > < □ > < □ > < □ > < □ > < □ > < □ > < □ > < □ > < □ > < □ > < □ > < □ > < □ > < □ > < □ > < □ > < □ > < □ > < □ > < □ > < □ > < □ > < □ > < □ > < □ > < □ > < □ > < □ > < □ > < □ > < □ > < □ > < □ > < □ > < □ > < □ > < □ > < □ > < □ > < □ > < □



▲□▶ ▲□▶ ▲臣▶ ▲臣▶ = 三 のの()









▲ロ▶ ▲御▶ ▲臣▶ ▲臣▶ ▲臣 のみの



















▲口▶ ▲□▶ ▲三▶ ▲三▶ ▲□ ● のへの



































◆ロ ▶ ◆昼 ▶ ◆ 臣 ▶ ◆ 臣 ● ⑦ � ◎



▲ロ▶ ▲圖▶ ▲圖▶ ▲圖▶ \_ 圖 \_ 釣ぬで

































































▲口▶ ▲□▶ ▲三▶ ▲三▶ ▲□ ● のへの



< □ > < □ > < □ > < □ > < □ > < □ > < □ > < □ > < □ > < □ > < □ > < □ > < □ > < □ > < □ > < □ > < □ > < □ > < □ > < □ > < □ > < □ > < □ > < □ > < □ > < □ > < □ > < □ > < □ > < □ > < □ > < □ > < □ > < □ > < □ > < □ > < □ > < □ > < □ > < □ > < □ > < □ > < □ > < □ > < □ > < □ > < □ > < □ > < □ > < □ > < □ > < □ > < □ > < □ > < □ > < □ > < □ > < □ > < □ > < □ > < □ > < □ > < □ > < □ > < □ > < □ > < □ > < □ > < □ > < □ > < □ > < □ > < □ > < □ > < □ > < □ > < □ > < □ > < □ > < □ > < □ > < □ > < □ > < □ > < □ > < □ > < □ > < □ > < □ > < □ > < □ > < □ > < □ > < □ > < □ > < □ > < □ > <