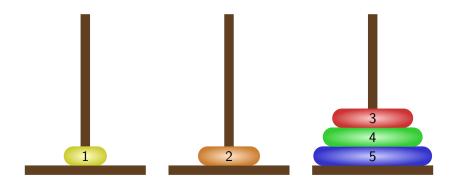

< □ > < □ > < □ > < □ > < □ > < □ > < □ > < □ > < □ > < □ > < □ > < □ > < □ > < □ > < □ > < □ > < □ > < □ > < □ > < □ > < □ > < □ > < □ > < □ > < □ > < □ > < □ > < □ > < □ > < □ > < □ > < □ > < □ > < □ > < □ > < □ > < □ > < □ > < □ > < □ > < □ > < □ > < □ > < □ > < □ > < □ > < □ > < □ > < □ > < □ > < □ > < □ > < □ > < □ > < □ > < □ > < □ > < □ > < □ > < □ > < □ > < □ > < □ > < □ > < □ > < □ > < □ > < □ > < □ > < □ > < □ > < □ > < □ > < □ > < □ > < □ > < □ > < □ > < □ > < □ > < □ > < □ > < □ > < □ > < □ > < □ > < □ > < □ > < □ > < □ > < □



▲□▶ ▲□▶ ▲臣▶ ▲臣▶ = 三 のの()









▲ロ▶ ▲御▶ ▲臣▶ ▲臣▶ ▲臣 のみの



















▲口▶ ▲□▶ ▲三▶ ▲三▶ ▲□ ● のへの



































◆ロ ▶ ◆昼 ▶ ◆ 臣 ▶ ◆ 臣 ● ⑦ � ◎



▲ロ▶ ▲圖▶ ▲圖▶ ▲圖▶ \_ 圖 \_ 釣ぬで

































































▲口▶ ▲□▶ ▲三▶ ▲三▶ ▲□ ● のへの



< □ > < □ > < □ > < □ > < □ > < □ > < □ > < □ > < □ > < □ > < □ > < □ > < □ > < □ > < □ > < □ > < □ > < □ > < □ > < □ > < □ > < □ > < □ > < □ > < □ > < □ > < □ > < □ > < □ > < □ > < □ > < □ > < □ > < □ > < □ > < □ > < □ > < □ > < □ > < □ > < □ > < □ > < □ > < □ > < □ > < □ > < □ > < □ > < □ > < □ > < □ > < □ > < □ > < □ > < □ > < □ > < □ > < □ > < □ > < □ > < □ > < □ > < □ > < □ > < □ > < □ > < □ > < □ > < □ > < □ > < □ > < □ > < □ > < □ > < □ > < □ > < □ > < □ > < □ > < □ > < □ > < □ > < □ > < □ > < □ > < □ > < □ > < □ > < □ > < □ > < □ > < □ > < □ > < □ > < □ > < □ > < □ > < □ > < □ > < □ > < □ > < □ > < □ > < □ > < □ > < □ > < □ > < □ > < □ > < □ > < □ > < □ > < □ > < □ > < □ > < □ > < □ > < □ > < □ > < □ > < □ > < □ > < □ > < □ > < □ > < □ > < □ > <