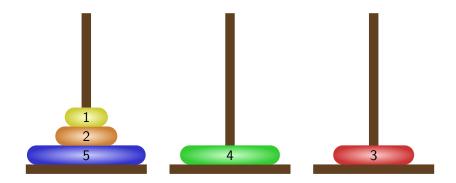

< □ > < □ > < □ > < □ > < □ > < □ > < □ > < □ > < □ > < □ > < □ > < □ > < □ > < □ > < □ > < □ > < □ > < □ > < □ > < □ > < □ > < □ > < □ > < □ > < □ > < □ > < □ > < □ > < □ > < □ > < □ > < □ > < □ > < □ > < □ > < □ > < □ > < □ > < □ > < □ > < □ > < □ > < □ > < □ > < □ > < □ > < □ > < □ > < □ > < □ > < □ > < □ > < □ > < □ > < □ > < □ > < □ > < □ > < □ > < □ > < □ > < □ > < □ > < □ > < □ > < □ > < □ > < □ > < □ > < □ > < □ > < □ > < □ > < □ > < □ > < □ > < □ > < □ > < □ > < □ > < □ > < □ > < □ > < □ > < □ > < □ > < □ > < □ > < □ > < □ > < □ > < □ > < □ > < □ > < □ > < □ > < □



▲□▶ ▲□▶ ▲臣▶ ▲臣▶ = 三 のの()









▲ロ▶ ▲御▶ ▲臣▶ ▲臣▶ ▲臣 のみの



















▲口▶ ▲□▶ ▲三▶ ▲三▶ ▲□ ● のへの



































◆ロ ▶ ◆昼 ▶ ◆ 臣 ▶ ◆ 臣 ● ⑦ � ◎



▲ロ▶ ▲圖▶ ▲圖▶ ▲圖▶ \_ 圖 \_ 釣ぬで

































































▲口▶ ▲□▶ ▲三▶ ▲三▶ ▲□ ● のへの



< □ > < □ > < □ > < □ > < □ > < □ > < □ > < □ > < □ > < □ > < □ > < □ > < □ > < □ > < □ > < □ > < □ > < □ > < □ > < □ > < □ > < □ > < □ > < □ > < □ > < □ > < □ > < □ > < □ > < □ > < □ > < □ > < □ > < □ > < □ > < □ > < □ > < □ > < □ > < □ > < □ > < □ > < □ > < □ > < □ > < □ > < □ > < □ > < □ > < □ > < □ > < □ > < □ > < □ > < □ > < □ > < □ > < □ > < □ > < □ > < □ > < □ > < □ > < □ > < □ > < □ > < □ > < □ > < □ > < □ > < □ > < □ > < □ > < □ > < □ > < □ > < □ > < □ > < □ > < □ > < □ > < □ > < □ > < □ > < □ > < □ > < □ > < □ > < □ > < □ > < □ > < □ > < □ > < □ > < □ > < □ > < □ > < □ > < □ > < □ > < □ > < □ > < □ > < □ > < □ > < □ > < □ > < □ > < □ > < □ > < □ > < □ > < □ > < □ > < □ > < □ > < □ > < □ > < □ > < □ > < □ > <