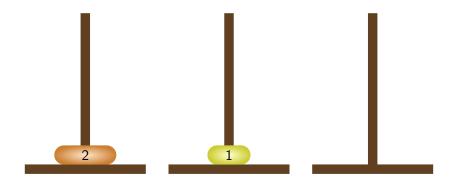

□ > < □ > < □ > < □ > < □ > < □ > < □ > < □ > < □ > < □ > < □ > < □ > < □ > < □ > < □ > < □ > < □ > < □ > < □ > < □ > < □ > < □ > < □ > < □ > < □ > < □ > < □ > < □ > < □ > < □ > < □ > < □ > < □ > < □ > < □ > < □ > < □ > < □ > < □ > < □ > < □ > < □ > < □ > < □ > < □ > < □ > < □ > < □ > < □ > < □ > < □ > < □ > < □ > < □ > < □ > < □ > < □ > < □ > < □ > < □ > < □ > < □ > < □ > < □ > < □ > < □ > < □ > < □ > < □ > < □ > < □ > < □ > < □ > < □ > < □ > < □ > < □ > < □ > < □ > < □ > < □ > < □ > < □ > < □ > < □ > < □ > < □ > < □ > < □ > < □ > < □ > < □ > < □ > < □ > < □ > < □ > < □ > < □ > < □ > < □ > < □ > < □ > < □ > < □ > < □ > < □ > < □ > < □ > < □ > < □ > < □ > < □ > < □ > < □ > < □ > < □ > < □ > < □ > < □ > < □ > < □ > < □ > < □ > < □ > < □ > < □ > < □ > < □ > < □



▲□▶ ▲□▶ ▲臣▶ ▲臣▶ = 三 のの()









▲ロ▶ ▲御▶ ▲臣▶ ▲臣▶ ▲臣 のみの



















▲口▶ ▲□▶ ▲三▶ ▲三▶ ▲□ ● のへの



































◆ロ ▶ ◆昼 ▶ ◆ 臣 ▶ ◆ 臣 ● ⑦ � ◎



▲ロ▶ ▲圖▶ ▲圖▶ ▲圖▶ \_ 圖 \_ 釣ぬで

































































▲口▶ ▲□▶ ▲三▶ ▲三▶ ▲□ ● のへの



< □ > < □ > < □ > < □ > < □ > < □ > < □ > < □ > < □ > < □ > < □ > < □ > < □ > < □ > < □ > < □ > < □ > < □ > < □ > < □ > < □ > < □ > < □ > < □ > < □ > < □ > < □ > < □ > < □ > < □ > < □ > < □ > < □ > < □ > < □ > < □ > < □ > < □ > < □ > < □ > < □ > < □ > < □ > < □ > < □ > < □ > < □ > < □ > < □ > < □ > < □ > < □ > < □ > < □ > < □ > < □ > < □ > < □ > < □ > < □ > < □ > < □ > < □ > < □ > < □ > < □ > < □ > < □ > < □ > < □ > < □ > < □ > < □ > < □ > < □ > < □ > < □ > < □ > < □ > < □ > < □ > < □ > < □ > < □ > < □ > < □ > < □ > < □ > < □ > < □