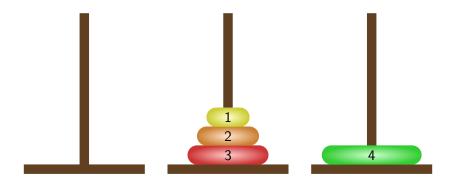

< □ > < □ > < □ > < □ > < □ > < □ > < □ > < □ > < □ > < □ > < □ > < □ > < □ > < □ > < □ > < □ > < □ > < □ > < □ > < □ > < □ > < □ > < □ > < □ > < □ > < □ > < □ > < □ > < □ > < □ > < □ > < □ > < □ > < □ > < □ > < □ > < □ > < □ > < □ > < □ > < □ > < □ > < □ > < □ > < □ > < □ > < □ > < □ > < □ > < □ > < □ > < □ > < □ > < □ > < □ > < □ > < □ > < □ > < □ > < □ > < □ > < □ > < □ > < □ > < □ > < □ > < □ > < □ > < □ > < □ > < □ > < □ > < □ > < □ > < □ > < □ > < □ > < □ > < □ > < □ > < □ > < □ > < □ > < □ > < □ > < □ > < □ > < □ > < □ > < □ > < □ > < □ > < □ > < □ > < □ > < □ > < □ > < □ > < □ > < □ > < □ > < □ > < □ > < □ > < □ > < □ > < □ > < □ > < □ > < □ > < □ > < □ > < □ > < □ > < □ > < □ > < □ > < □ > < □ > < □ > < □ > < □ > < □ > < □ > < □ > < □ > < □ > < □ > < □ > < □ > < □ > < □ > < □ > < □ > < □ > < □ > < □ > < □ > < □ > < □ > < □ > < □ > < □ > < □ > < □ > < □ > < □ > < □ > < □ > < □ > < □ > < □ > < □ > < □ > < □ > < □ > < □ > < □ > < □ > < □ > < □ > < □ > < □ > < □ > < □ > < □ > < □ > < □ > < □ > < □ > < □ > < □ > < □ > < □ > < □ > < □ > < □ > < □ > < □ > < □ > < □ > < □ > < □ > < □ > < □ > < □ > < □ > < □ > < □ > < □ > < □ > < □ > < □ > < □ > < □ > < □ > < □ > < □ > < □ > < □ > < □ > < □ > < □ > < □ > < □ > < □ > < □ > < □ > < □ > < □ > < □ > < □ > < □ > < □ > < □ > < □ > < □ > < □ > < □ > < □ > < □ > < □ > < □ > < □ > < □ > < □ > < □ > < □ > < □ > < □ > < □ > < □ > < □ > < □ > < □ > < □ > < □ > < □ > < □ > < □ > < □ > < □ > < □ > < □ > < □ > < □ > < □ > < □ > < □ > < □ > < □ > < □ > < □ > < □ > < □ > < □ > < □ > < □ > < □ > < □ > < □ > < □ > < □ > < □ > < □ > < □ > < □ > < □ > < □ > < □ > < □ > < □ > < □ > < □ > < □ > < □ > < □ > < □ > < □ > < □ > < □ > < □ > < □ > < □ > < □ > < □ > < □ > < □ > < □ > < □ > < □ > < □ > < □ > < □ > < □ > < □ > < □ > < □ > < □ > < □ > < □ > < □ > < □ > < □ > < □ > < □ > < □ > < □ > < □ > < □ > < □ > < □ > < □ > < □ > < □ > < □ > < □ > < □ > < □ > < □ > < □ > < □ > < □ > < □ > < □ > < □ > < □ > < □ > < □ > < □ > < □ > < □ > < □ > < □ > < □ > < □ > < □ > < □ > < □ > < □ > < □