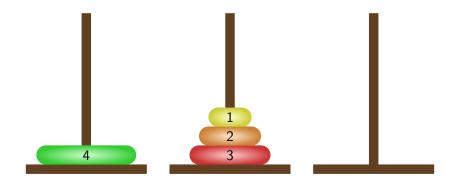

< □ > < □ > < □ > < □ > < □ > < □ > < □ > < □ > < □ > < □ > < □ > < □ > < □ > < □ > < □ > < □ > < □ > < □ > < □ > < □ > < □ > < □ > < □ > < □ > < □ > < □ > < □ > < □ > < □ > < □ > < □ > < □ > < □ > < □ > < □ > < □ > < □ > < □ > < □ > < □ > < □ > < □ > < □ > < □ > < □ > < □ > < □ > < □ > < □ > < □ > < □ > < □ > < □ > < □ > < □ > < □ > < □ > < □ > < □ > < □ > < □ > < □ > < □ > < □ > < □ > < □ > < □ > < □ > < □ > < □ > < □ > < □ > < □ > < □ > < □ > < □ > < □ > < □ > < □ > < □ > < □ > < □ > < □ > < □ > < □ > < □ > < □ > < □ > < □ > < □ > < □ > < □ > < □ > < □ > < □ > < □ > < □ > < □ > < □ > < □ > < □ > < □ > < □ > < □ > < □ > < □ > < □ > < □ > < □ > < □ > < □ > < □ > < □ > < □ > < □ > < □ > < □ > < □ > < □ > < □ > < □ > < □ > < □ > < □ > < □ > < □ > < □ > < □ > < □ > < □ > < □ > < □ > < □ > < □ > < □ > < □ > < □ > < □ > < □ > < □ > < □ > < □ > < □ > < □ > < □ > < □ > < □ > < □ > < □ > < □ > < □ > < □ > < □ > < □ > < □ > < □ > < □ > < □ > < □ > < □ > < □ > < □ > < □ > < □ > < □ > < □ > < □ > < □ > < □ > < □ > < □ > < □ > < □ > < □ > < □ > < □ > < □ > < □ > < □ > < □ > < □ > < □ > < □ > < □ > < □ > < □ > < □ > < □ > < □ > < □ > < □ > < □ > < □ > < □ > < □ > < □ > < □ > < □ > < □ > < □ > < □ > < □ > < □ > < □ > < □ > < □ > < □ > < □ > < □ > < □ > < □ > < □ > < □ > < □ > < □ > < □ > < □ > < □ > < □ > < □ > < □ > < □ > < □ > < □ > < □ > < □ > < □ > < □ > < □ > < □ > < □ > < □ > < □ > < □ > < □ > < □ > < □ > < □ > < □ > < □ > < □ > < □ > < □ > < □ > < □ > < □ > < □ > < □ > < □ > < □ > < □ > < □ > < □ > < □ > < □ > < □ > < □ > < □ > < □ > < □ > < □ > < □ > < □ > < □ > < □ > < □ > < □ > < □ > < □ > < □ > < □ > < □ > < □ > < □ > < □ > < □ > < □ > < □ > < □ > < □ > < □ > < □ > < □ > < □ > < □ > < □ > < □ > < □ > < □ > < □ > < □ > < □ > < □ > < □ > < □ > < □ > < □ > < □ > < □ > < □ > < □ > < □ > < □ > < □ > < □ > < □ > < □ > < □ > < □ > < □ > < □ > < □ > < □ > < □ > < □ > < □ > < □ > < □ > < □ > < □ > < □ > < □ > < □ > < □ > < □ > < □ > < □ > < □ > < □ > < □ > < □ > < □ > < □ > < □ > < □ > < □ > < □ > < □ > < □ > < □ > < □