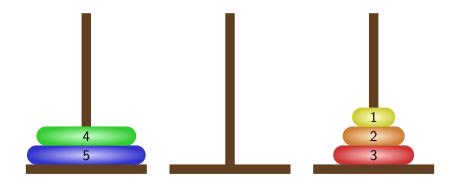

> < □ > < □ > < □ > < □ > < □ > < □ > < □ > < □ > < □ > < □ > < □ > < □ > < □ > < □ > < □ > < □ > < □ > < □ > < □ > < □ > < □ > < □ > < □ > < □ > < □ > < □ > < □ > < □ > < □ > < □ > < □ > < □ > < □ > < □ > < □ > < □ > < □ > < □ > < □ > < □ > < □ > < □ > < □ > < □ > < □ > < □ > < □ > < □ > < □ > < □ > < □ > < □ > < □ > < □ > < □ > < □ > < □ > < □ > < □ > < □ > < □ > < □ > < □ > < □ > < □ > < □ > < □ > < □ > < □ > < □ > < □ > < □ > < □ > < □ > < □ > < □ > < □ > < □ > < □ > < □ > < □ > < □ > < □ > < □ > < □ > < □ > < □ > < □ > < □ > < □ > < □ > < □ > < □ > < □ > < □ > < □ > < □ > < □



▲□▶ ▲□▶ ▲臣▶ ▲臣▶ = 三 のの()









▲ロ▶ ▲御▶ ▲臣▶ ▲臣▶ ▲臣 のみの



















▲口▶ ▲□▶ ▲三▶ ▲三▶ ▲□ ● のへの



































◆ロ ▶ ◆昼 ▶ ◆ 臣 ▶ ◆ 臣 ● ⑦ � ◎



▲ロ▶ ▲圖▶ ▲圖▶ ▲圖▶ \_ 圖 \_ 釣ぬで

































































▲口▶ ▲□▶ ▲三▶ ▲三▶ ▲□ ● のへの



< □ > < □ > < □ > < □ > < □ > < □ > < □ > < □ > < □ > < □ > < □ > < □ > < □ > < □ > < □ > < □ > < □ > < □ > < □ > < □ > < □ > < □ > < □ > < □ > < □ > < □ > < □ > < □ > < □ > < □ > < □ > < □ > < □ > < □ > < □ > < □ > < □ > < □ > < □ > < □ > < □ > < □ > < □ > < □ > < □ > < □ > < □ > < □ > < □ > < □ > < □ > < □ > < □ > < □ > < □ > < □ > < □ > < □ > < □ > < □ > < □ > < □ > < □ > < □ > < □ > < □ > < □ > < □ > < □ > < □ > < □ > < □ > < □ > < □ > < □ > < □ > < □ > < □ > < □ > < □ > < □ > < □ > < □ > < □ > < □ > < □ > < □ > < □ > < □ > < □ > < □ > < □ > < □ > < □ > < □ > < □ > < □ > < □ > < □ > < □ > < □ > < □ > < □ > < □ > < □ > < □ > < □ > < □ > < □ > < □ > < □ > < □ > < □ > < □ > < □ > < □ > < □ > < □ > < □ > < □ >