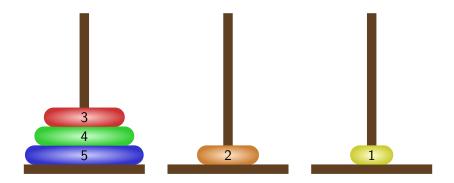

< □ > < □ > < □ > < □ > < □ > < □ > < □ > < □ > < □ > < □ > < □ > < □ > < □ > < □ > < □ > < □ > < □ > < □ > < □ > < □ > < □ > < □ > < □ > < □ > < □ > < □ > < □ > < □ > < □ > < □ > < □ > < □ > < □ > < □ > < □ > < □ > < □ > < □ > < □ > < □ > < □ > < □ > < □ > < □ > < □ > < □ > < □ > < □ > < □ > < □ > < □ > < □ > < □ > < □ > < □ > < □ > < □ > < □ > < □ > < □ > < □ > < □ > < □ > < □ > < □ > < □ > < □ > < □ > < □ > < □ > < □ > < □ > < □ > < □ > < □ > < □ > < □ > < □ > < □ > < □ > < □ > < □ > < □ > < □ > < □ > < □ > < □ > < □ > < □ > < □ > < □ > < □ > < □ > < □ > < □ > < □ > < □ > < □ > < □ > < □



▲□▶ ▲□▶ ▲臣▶ ▲臣▶ = 三 のの()









▲ロ▶ ▲御▶ ▲臣▶ ▲臣▶ ▲臣 のみの



















▲口▶ ▲□▶ ▲三▶ ▲三▶ ▲□ ● のへの



































◆ロ ▶ ◆昼 ▶ ◆ 臣 ▶ ◆ 臣 ● ⑦ � ◎



▲ロ▶ ▲圖▶ ▲圖▶ ▲圖▶ \_ 圖 \_ 釣ぬで

































































▲口▶ ▲□▶ ▲三▶ ▲三▶ ▲□ ● のへの



< □ > < □ > < □ > < □ > < □ > < □ > < □ > < □ > < □ > < □ > < □ > < □ > < □ > < □ > < □ > < □ > < □ > < □ > < □ > < □ > < □ > < □ > < □ > < □ > < □ > < □ > < □ > < □ > < □ > < □ > < □ > < □ > < □ > < □ > < □ > < □ > < □ > < □ > < □ > < □ > < □ > < □ > < □ > < □ > < □ > < □ > < □ > < □ > < □ > < □ > < □ > < □ > < □ > < □ > < □ > < □ > < □ > < □ > < □ > < □ > < □ > < □ > < □ > < □ > < □ > < □ > < □ > < □ > < □ > < □ > < □ > < □ > < □ > < □ > < □ > < □ > < □ > < □ > < □ > < □ > < □ > < □ > < □ > < □ > < □ > < □ > < □ > < □ > < □ > < □ > < □ > < □ > < □ > < □ > < □ > < □ > < □ > < □ > < □ > < □ > < □ > < □ > < □ > < □ > < □ > < □ > < □ > < □ > < □ > < □ > < □ > < □ > < □ > < □ > < □ > < □ > < □ > < □ > <