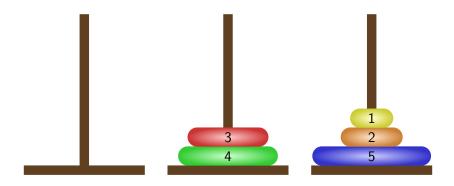

> < □ > < □ > < □ > < □ > < □ > < □ > < □ > < □ > < □ > < □ > < □ > < □ > < □ > < □ > < □ > < □ > < □ > < □ > < □ > < □ > < □ > < □ > < □ > < □ > < □ > < □ > < □ > < □ > < □ > < □ > < □ > < □ > < □ > < □ > < □ > < □ > < □ > < □ > < □ > < □ > < □ > < □ > < □ > < □ > < □ > < □ > < □ > < □ > < □ > < □ > < □ > < □ > < □ > < □ > < □ > < □ > < □ > < □ > < □ > < □ > < □ > < □ > < □ > < □ > < □ > < □ > < □ > < □ > < □ > < □ > < □ > < □ > < □ > < □ > < □ > < □ > < □ > < □ > < □ > < □ > < □ > < □ > < □ > < □ > < □ > < □ > < □ > < □ > < □ > < □ > < □ > < □ > < □ > < □



▲□▶ ▲□▶ ▲臣▶ ▲臣▶ = 三 のの()









▲ロ▶ ▲御▶ ▲臣▶ ▲臣▶ ▲臣 のみの



















▲口▶ ▲□▶ ▲三▶ ▲三▶ ▲□ ● のへの



































◆ロ ▶ ◆昼 ▶ ◆ 臣 ▶ ◆ 臣 ● ⑦ � ◎



▲ロ▶ ▲圖▶ ▲圖▶ ▲圖▶ \_ 圖 \_ 釣ぬで

































































▲口▶ ▲□▶ ▲三▶ ▲三▶ ▲□ ● のへの



< □ > < □ > < □ > < □ > < □ > < □ > < □ > < □ > < □ > < □ > < □ > < □ > < □ > < □ > < □ > < □ > < □ > < □ > < □ > < □ > < □ > < □ > < □ > < □ > < □ > < □ > < □ > < □ > < □ > < □ > < □ > < □ > < □ > < □ > < □ > < □ > < □ > < □ > < □ > < □ > < □ > < □ > < □ > < □ > < □ > < □ > < □ > < □ > < □ > < □ > < □ > < □ > < □ > < □ > < □ > < □ > < □ > < □ > < □ > < □ > < □ > < □ > < □ > < □ > < □ > < □ > < □ > < □ > < □ > < □ > < □ > < □ > < □ > < □ > < □ > < □ > < □ > < □ > < □ > < □ > < □ > < □ > < □ > < □ > < □ > < □ > < □ > < □ > < □ > < □ > < □ > < □ > < □ > < □ > < □ > < □ > < □ > < □ > < □ > < □ > < □ > < □ > < □ > < □ > < □ > < □ > < □ > < □ > < □ > < □ > < □ > < □ > < □ > < □ > < □ > < □ > < □ > < □ > < □ > < □ > < □ > < □ > < □ > < □ >