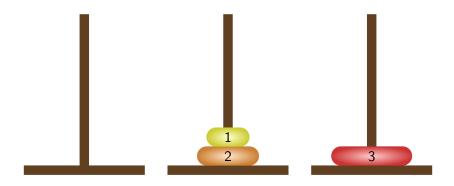

< □ > < □ > < □ > < □ > < □ > < □ > < □ > < □ > < □ > < □ > < □ > < □ > < □ > < □ > < □ > < □ > < □ > < □ > < □ > < □ > < □ > < □ > < □ > < □ > < □ > < □ > < □ > < □ > < □ > < □ > < □ > < □ > < □ > < □ > < □ > < □ > < □ > < □ > < □ > < □ > < □ > < □ > < □ > < □ > < □ > < □ > < □ > < □ > < □ > < □ > < □ > < □ > < □ > < □ > < □ > < □ > < □ > < □ > < □ > < □ > < □ > < □ > < □ > < □ > < □ > < □ > < □ > < □ > < □ > < □ > < □ > < □ > < □ > < □ > < □ > < □ > < □ > < □ > < □ > < □ > < □ > < □ > < □ > < □ > < □ > < □ > < □ > < □ > < □ > < □ > < □ > < □ > < □ > < □ > < □ > < □ > < □ > < □ > < □ > < □ > < □ > < □ > < □ > < □ > < □ > < □ > < □ > < □ > < □ > < □ > < □ > < □ > < □ > < □ > < □ > < □ > < □ > < □ > < □ > < □ > < □ > < □



▲□▶ ▲□▶ ▲臣▶ ▲臣▶ = 三 のの()









▲ロ▶ ▲御▶ ▲臣▶ ▲臣▶ ▲臣 のみの



















▲口▶ ▲□▶ ▲三▶ ▲三▶ ▲□ ● のへの



































◆ロ ▶ ◆昼 ▶ ◆ 臣 ▶ ◆ 臣 ● ⑦ � ◎



▲ロ▶ ▲圖▶ ▲圖▶ ▲圖▶ \_ 圖 \_ 釣ぬで

































































▲口▶ ▲□▶ ▲三▶ ▲三▶ ▲□ ● のへの



< □ > < □ > < □ > < □ > < □ > < □ > < □ > < □ > < □ > < □ > < □ > < □ > < □ > < □ > < □ > < □ > < □ > < □ > < □ > < □ > < □ > < □ > < □ > < □ > < □ > < □ > < □ > < □ > < □ > < □ > < □ > < □ > < □ > < □ > < □ > < □ > < □ > < □ > < □ > < □ > < □ > < □ > < □ > < □ > < □ > < □ > < □ > < □ > < □ > < □ > < □ > < □ > < □ > < □ > < □ > < □ > < □ > < □ > < □ > < □ > < □ > < □ > < □ > < □ > < □ > < □ > < □ > < □ > < □ > < □ > < □ > < □ > < □ > < □ > < □ > < □ > < □ > < □ > < □ > < □ > < □ > < □ > < □ > < □ > < □ > < □ > < □ > < □ > < □ > < □ > < □ > < □ > < □ > < □ > < □ > < □ > <