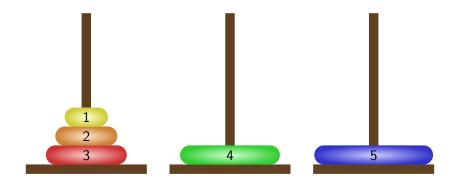

< □ > < □ > < □ > < □ > < □ > < □ > < □ > < □ > < □ > < □ > < □ > < □ > < □ > < □ > < □ > < □ > < □ > < □ > < □ > < □ > < □ > < □ > < □ > < □ > < □ > < □ > < □ > < □ > < □ > < □ > < □ > < □ > < □ > < □ > < □ > < □ > < □ > < □ > < □ > < □ > < □ > < □ > < □ > < □ > < □ > < □ > < □ > < □ > < □ > < □ > < □ > < □ > < □ > < □ > < □ > < □ > < □ > < □ > < □ > < □ > < □ > < □ > < □ > < □ > < □ > < □ > < □ > < □ > < □ > < □ > < □ > < □ > < □ > < □ > < □ > < □ > < □ > < □ > < □ > < □ > < □ > < □ > < □ > < □ > < □ > < □ > < □ > < □ > < □ > < □ > < □ > < □ > < □



▲□▶ ▲□▶ ▲臣▶ ▲臣▶ = 三 のの()









▲ロ▶ ▲御▶ ▲臣▶ ▲臣▶ ▲臣 のみの



















▲口▶ ▲□▶ ▲三▶ ▲三▶ ▲□ ● のへの



































◆ロ ▶ ◆昼 ▶ ◆ 臣 ▶ ◆ 臣 ● ⑦ � ◎



▲ロ▶ ▲圖▶ ▲圖▶ ▲圖▶ \_ 圖 \_ 釣ぬで

































































▲口▶ ▲□▶ ▲三▶ ▲三▶ ▲□ ● のへの



< □ > < □ > < □ > < □ > < □ > < □ > < □ > < □ > < □ > < □ > < □ > < □ > < □ > < □ > < □ > < □ > < □ > < □ > < □ > < □ > < □ > < □ > < □ > < □ > < □ > < □ > < □ > < □ > < □ > < □ > < □ > < □ > < □ > < □ > < □ > < □ > < □ > < □ > < □ > < □ > < □ > < □ > < □ > < □ > < □ > < □ > < □ > < □ > < □ > < □ > < □ > < □ > < □ > < □ > < □ > < □ > < □ > < □ > < □ > < □ > < □ > < □ > < □ > < □ > < □ > < □ > < □ > < □ > < □ > < □ > < □ > < □ > < □ > < □ > < □ > < □ > < □ > < □ > < □ > < □ > < □ > < □ > < □ > < □ > < □ > < □ > < □ > < □ > < □ > < □ > < □ > < □ > < □ > < □ > < □ > < □ > < □ > < □ > < □ > < □ > < □ > < □ > < □ > < □ > < □ > < □ > < □ > < □ > < □ > < □ > < □ > < □ > < □ > < □ > < □ > < □ > < □ > < □ > < □ > < □ > < □ > < □ > < □ > < □ > < □ > <