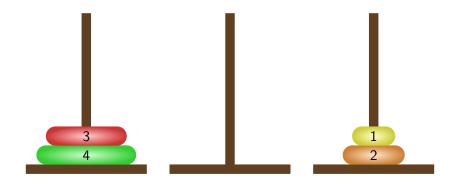

< □ > < □ > < □ > < □ > < □ > < □ > < □ > < □ > < □ > < □ > < □ > < □ > < □ > < □ > < □ > < □ > < □ > < □ > < □ > < □ > < □ > < □ > < □ > < □ > < □ > < □ > < □ > < □ > < □ > < □ > < □ > < □ > < □ > < □ > < □ > < □ > < □ > < □ > < □ > < □ > < □ > < □ > < □ > < □ > < □ > < □ > < □ > < □ > < □ > < □ > < □ > < □ > < □ > < □ > < □ > < □ > < □ > < □ > < □ > < □ > < □ > < □ > < □ > < □ > < □ > < □ > < □ > < □ > < □ > < □ > < □ > < □ > < □ > < □ > < □ > < □ > < □ > < □ > < □ > < □ > < □ > < □ > < □ > < □ > < □ > < □ > < □ > < □ > < □ > < □ > < □ > < □ > < □ > < □ > < □ > < □ > < □ > < □ > < □ > < □ > < □ > < □ > < □ > < □ > < □ > < □ > < □ > < □ > < □ > < □ > < □ > < □ > < □ > < □ > < □



▲□▶ ▲□▶ ▲臣▶ ▲臣▶ = 三 のの()









▲ロ▶ ▲御▶ ▲臣▶ ▲臣▶ ▲臣 のみの



















▲口▶ ▲□▶ ▲三▶ ▲三▶ ▲□ ● のへの



































◆ロ ▶ ◆昼 ▶ ◆ 臣 ▶ ◆ 臣 ● ⑦ � ◎



▲ロ▶ ▲圖▶ ▲圖▶ ▲圖▶ \_ 圖 \_ 釣ぬで

































































▲口▶ ▲□▶ ▲三▶ ▲三▶ ▲□ ● のへの



< □ > < □ > < □ > < □ > < □ > < □ > < □ > < □ > < □ > < □ > < □ > < □ > < □ > < □ > < □ > < □ > < □ > < □ > < □ > < □ > < □ > < □ > < □ > < □ > < □ > < □ > < □ > < □ > < □ > < □ > < □ > < □ > < □ > < □ > < □ > < □ > < □ > < □ > < □ > < □ > < □ > < □ > < □ > < □ > < □ > < □ > < □ > < □ > < □ > < □ > < □ > < □ > < □ > < □ > < □ > < □ > < □ > < □ > < □ > < □ > < □ > < □ > < □ > < □ > < □ > < □ > < □ > < □ > < □ > < □ > < □ > < □ > < □ > < □ > < □ > < □ > < □ > < □ > < □ > < □ > < □ > < □ > < □ > < □ > < □ > < □ > < □ > < □ > < □ > < □ > < □ > < □ > < □ > < □ > < □ > < □ > < □ > < □ > < □ > < □ > < □ > < □ > < □ > <