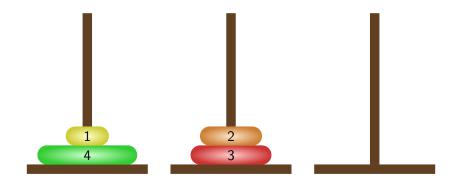

< □ > < □ > < □ > < □ > < □ > < □ > < □ > < □ > < □ > < □ > < □ > < □ > < □ > < □ > < □ > < □ > < □ > < □ > < □ > < □ > < □ > < □ > < □ > < □ > < □ > < □ > < □ > < □ > < □ > < □ > < □ > < □ > < □ > < □ > < □ > < □ > < □ > < □ > < □ > < □ > < □ > < □ > < □ > < □ > < □ > < □ > < □ > < □ > < □ > < □ > < □ > < □ > < □ > < □ > < □ > < □ > < □ > < □ > < □ > < □ > < □ > < □ > < □ > < □ > < □ > < □ > < □ > < □ > < □ > < □ > < □ > < □ > < □ > < □ > < □ > < □ > < □ > < □ > < □ > < □ > < □ > < □ > < □ > < □ > < □ > < □ > < □ > < □ > < □ > < □ > < □ > < □ > < □ > < □ > < □ > < □ > < □ > < □ > < □ > < □ > < □ > < □ > < □ > < □ > < □ > < □ > < □ > < □ > < □ > < □ > < □ > < □ > < □ > < □



▲□▶ ▲□▶ ▲臣▶ ▲臣▶ = 三 のの()









▲ロ▶ ▲御▶ ▲臣▶ ▲臣▶ ▲臣 のみの



















▲口▶ ▲□▶ ▲三▶ ▲三▶ ▲□ ● のへの



































◆ロ ▶ ◆昼 ▶ ◆ 臣 ▶ ◆ 臣 ● ⑦ � ◎



▲ロ▶ ▲圖▶ ▲圖▶ ▲圖▶ \_ 圖 \_ 釣ぬで

































































▲口▶ ▲□▶ ▲三▶ ▲三▶ ▲□ ● のへの



< □ > < □ > < □ > < □ > < □ > < □ > < □ > < □ > < □ > < □ > < □ > < □ > < □ > < □ > < □ > < □ > < □ > < □ > < □ > < □ > < □ > < □ > < □ > < □ > < □ > < □ > < □ > < □ > < □ > < □ > < □ > < □ > < □ > < □ > < □ > < □ > < □ > < □ > < □ > < □ > < □ > < □ > < □ > < □ > < □ > < □ > < □ > < □ > < □ > < □ > < □ > < □ > < □ > < □ > < □ > < □ > < □ > < □ > < □ > < □ > < □ > < □ > < □ > < □ > < □ > < □ > < □ > < □ > < □ > < □ > < □ > < □ > < □ > < □ > < □ > < □ > < □ > < □ > < □ > < □ > < □ > < □ > < □ > < □ > < □ > < □ > < □ > < □ > < □ > < □ > < □ > < □ > < □ > < □ > < □ > < □ > < □ > < □ > < □ > < □ > < □ > < □ > < □ > < □ > <