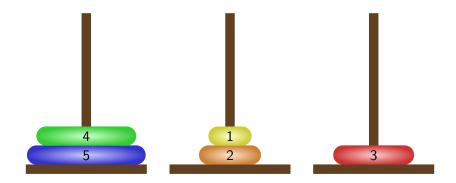

> < □ > < □ > < □ > < □ > < □ > < □ > < □ > < □ > < □ > < □ > < □ > < □ > < □ > < □ > < □ > < □ > < □ > < □ > < □ > < □ > < □ > < □ > < □ > < □ > < □ > < □ > < □ > < □ > < □ > < □ > < □ > < □ > < □ > < □ > < □ > < □ > < □ > < □ > < □ > < □ > < □ > < □ > < □ > < □ > < □ > < □ > < □ > < □ > < □ > < □ > < □ > < □ > < □ > < □ > < □ > < □ > < □ > < □ > < □ > < □ > < □ > < □ > < □ > < □ > < □ > < □ > < □ > < □ > < □ > < □ > < □ > < □ > < □ > < □ > < □ > < □ > < □ > < □ > < □ > < □ > < □ > < □ > < □ > < □ > < □ > < □ > < □ > < □ > < □ > < □ > < □ > < □ > < □ > < □ > < □ > < □ > < □ > < □ > < □



▲□▶ ▲□▶ ▲臣▶ ▲臣▶ = 三 のの()









▲ロ▶ ▲御▶ ▲臣▶ ▲臣▶ ▲臣 のみの



















▲口▶ ▲□▶ ▲三▶ ▲三▶ ▲□ ● のへの



































◆ロ ▶ ◆昼 ▶ ◆ 臣 ▶ ◆ 臣 ● ⑦ � ◎



▲ロ▶ ▲圖▶ ▲圖▶ ▲圖▶ \_ 圖 \_ 釣ぬで

































































▲口▶ ▲□▶ ▲三▶ ▲三▶ ▲□ ● のへの



< □ > < □ > < □ > < □ > < □ > < □ > < □ > < □ > < □ > < □ > < □ > < □ > < □ > < □ > < □ > < □ > < □ > < □ > < □ > < □ > < □ > < □ > < □ > < □ > < □ > < □ > < □ > < □ > < □ > < □ > < □ > < □ > < □ > < □ > < □ > < □ > < □ > < □ > < □ > < □ > < □ > < □ > < □ > < □ > < □ > < □ > < □ > < □ > < □ > < □ > < □ > < □ > < □ > < □ > < □ > < □ > < □ > < □ > < □ > < □ > < □ > < □ > < □ > < □ > < □ > < □ > < □ > < □ > < □ > < □ > < □ > < □ > < □ > < □ > < □ > < □ > < □ > < □ > < □ > < □ > < □ > < □ > < □ > < □ > < □ > < □ > < □ > < □ > < □ > < □ > < □ > < □ > < □ > < □ > < □ > < □ > < □ > < □ > < □ > < □ > < □ > < □ > < □ > < □ > < □ > < □ > < □ > < □ > < □ > < □ > < □ > < □ > < □ > < □ > < □ > < □ > < □ > < □ > < □ >