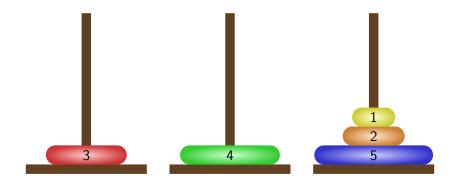

< □ > < □ > < □ > < □ > < □ > < □ > < □ > < □ > < □ > < □ > < □ > < □ > < □ > < □ > < □ > < □ > < □ > < □ > < □ > < □ > < □ > < □ > < □ > < □ > < □ > < □ > < □ > < □ > < □ > < □ > < □ > < □ > < □ > < □ > < □ > < □ > < □ > < □ > < □ > < □ > < □ > < □ > < □ > < □ > < □ > < □ > < □ > < □ > < □ > < □ > < □ > < □ > < □ > < □ > < □ > < □ > < □ > < □ > < □ > < □ > < □ > < □ > < □ > < □ > < □ > < □ > < □ > < □ > < □ > < □ > < □ > < □ > < □ > < □ > < □ > < □ > < □ > < □ > < □ > < □ > < □ > < □ > < □ > < □ > < □ > < □ > < □ > < □ > < □ > < □ > < □ > < □ > < □ > < □



▲□▶ ▲□▶ ▲臣▶ ▲臣▶ = 三 のの()









▲ロ▶ ▲御▶ ▲臣▶ ▲臣▶ ▲臣 のみの



















▲口▶ ▲□▶ ▲三▶ ▲三▶ ▲□ ● のへの



































◆ロ ▶ ◆昼 ▶ ◆ 臣 ▶ ◆ 臣 ● ⑦ � ◎



▲ロ▶ ▲圖▶ ▲圖▶ ▲圖▶ \_ 圖 \_ 釣ぬで

































































▲口▶ ▲□▶ ▲三▶ ▲三▶ ▲□ ● のへの



< □ > < □ > < □ > < □ > < □ > < □ > < □ > < □ > < □ > < □ > < □ > < □ > < □ > < □ > < □ > < □ > < □ > < □ > < □ > < □ > < □ > < □ > < □ > < □ > < □ > < □ > < □ > < □ > < □ > < □ > < □ > < □ > < □ > < □ > < □ > < □ > < □ > < □ > < □ > < □ > < □ > < □ > < □ > < □ > < □ > < □ > < □ > < □ > < □ > < □ > < □ > < □ > < □ > < □ > < □ > < □ > < □ > < □ > < □ > < □ > < □ > < □ > < □ > < □ > < □ > < □ > < □ > < □ > < □ > < □ > < □ > < □ > < □ > < □ > < □ > < □ > < □ > < □ > < □ > < □ > < □ > < □ > < □ > < □ > < □ > < □ > < □ > < □ > < □ > < □ > < □ > < □ > < □ > < □ > < □ > < □ > < □ > < □ > < □ > < □ > < □ > < □ > < □ > < □ > < □ > < □ > < □ > < □ > < □ > < □ > < □ > < □ > < □ > < □ > < □ > < □ > < □ > < □ > < □ > < □ > < □ > < □ > < □ > < □ > <